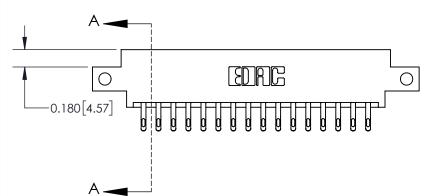

**Mounting Option** 

12-.128 (3.25) Dia. Side Mounting Holes

## **Contact Detail**

555-Extender Board Bend (Code 500 Contacts)

.156 [3.96] Contact Spacing x .200 [5.08] Row Spacing





THIS IS A C.A.D. GENERATED DRAWING DO NOT MAKE MANUAL REVISIONS TO MASTER.



ISSUE NUMBER

ORIGINAL



837/887 Series High Temp Card Edge Connector Part Number: 837-032-555-812

YOUR CONNECTION TO QUALITY & SERVICE

**EDAC INC** TORONTO, ONTARIO CANADA

THESE DRAWINGS AND SPECIFICATIONS ARE THE PROPERTY OF EDAC INC.,AND SHALL NOT BE REPRODUCED, OR COPIED OR USED AS THE BASIS FOR THE MANUFACTURE OR SALE OF APPARATUS WITHOUT WRITTEN PERMISSION.

| 007 2110 117 012 |                  |  |  |
|------------------|------------------|--|--|
| DRAWN: J.LEE     | DATE: OCT. 06/09 |  |  |
| CHECKED:         | DATE:            |  |  |
| SCALE: NTS       | SHEET 1 OF 2     |  |  |
| DRAWING NUMBER   | ISSUE            |  |  |
| 837 Assembly     | 1                |  |  |

837 FNG MASTER

ACAD REFER