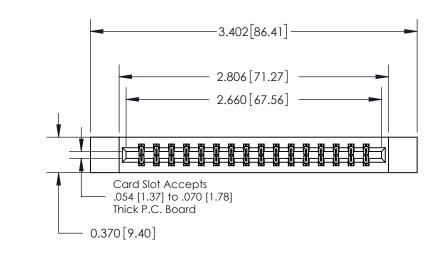

ORIGINAL

837/887 Series High Temp Card Edge Connector Part Number: 837-032-555-812

YOUR CONNECTION TO QUALITY & SERVICE

**EDAC INC** TORONTO, ONTARIO CANADA

THESE DRAWINGS AND SPECIFICATIONS ARE THE PROPERTY OF EDAC INC.,AND SHALL NOT BE REPRODUCED, OR COPIED OR USED AS THE BASIS FOR THE MANUFACTURE OR SALE OF APPARATUS WITHOUT WRITTEN PERMISSION.