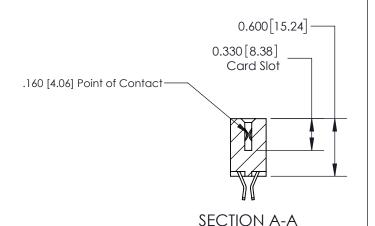

## **Contact Detail**

555-Extender Board Bend (Code 500 Contacts)

.156 [3.96] Contact Spacing x .200 [5.08] Row Spacing

THIS IS A C.A.D. GENERATED DRAWING DO NOT MAKE MANUAL REVISIONS TO MASTER.

ISSUE NUMBER