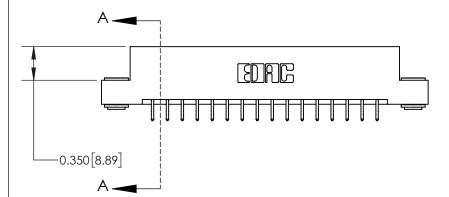

ORIGINAL

837/887 Series High Temp Card Edge Connector Part Number: 837-032-556-203

YOUR CONNECTION TO QUALITY & SERVICE

**EDAC INC** TORONTO, ONTARIO CANADA

THESE DRAWINGS AND SPECIFICATIONS ARE THE PROPERTY OF EDAC INC.,AND SHALL NOT BE REPRODUCED, OR COPIED OR USED AS THE BASIS FOR THE MANUFACTURE OR SALE OF APPARATUS WITHOUT WRITTEN PERMISSION.

**Mounting Option** 

03-.116 (2.95) I.D. Floating Eyelets