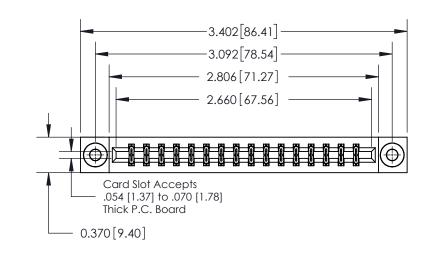

ORIGINAL

837/887 Series High Temp Card Edge Connector Part Number: 837-032-556-203

YOUR CONNECTION TO QUALITY & SERVICE

**EDAC INC** TORONTO, ONTARIO CANADA

THESE DRAWINGS AND SPECIFICATIONS ARE THE PROPERTY OF EDAC INC.,AND SHALL NOT BE REPRODUCED, OR COPIED OR USED AS THE BASIS FOR THE MANUFACTURE OR SALE OF APPARATUS WITHOUT WRITTEN PERMISSION.

**Mounting Option** 

03-.116 (2.95) I.D. Floating Eyelets