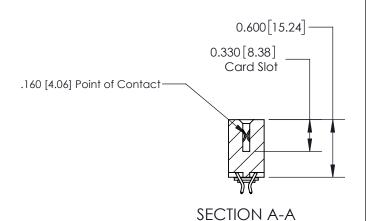

## **Contact Detail**

556-Extender Board Bend (Code 520 Contacts)

.156 [3.96] Contact Spacing x .200 [5.08] Row Spacing

THIS IS A C.A.D. GENERATED DRAWING DO NOT MAKE MANUAL REVISIONS TO MASTER.

ISSUE NUMBER