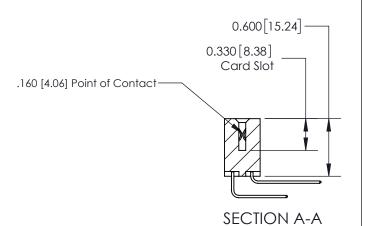

## **Contact Detail**

559-90 Degree Bend (Code 541 Contacts)

.156 [3.96] Contact Spacing x .200 [5.08] Row Spacing

THIS IS A C.A.D. GENERATED DRAWING DO NOT MAKE MANUAL REVISIONS TO MASTER.

ISSUE NUMBER

ORIGINAL