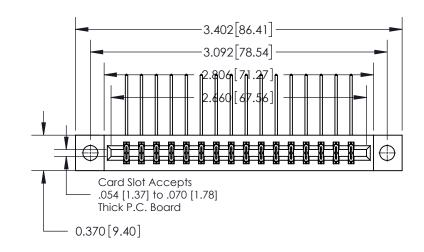

**See Accompanying Page for:** 

**Contact Bend Details** 

837/887 Series High Temp Card Edge Connector Part Number: 837-032-559-804

**EDAC INC** TORONTO, ONTARIO CANADA

THESE DRAWINGS AND SPECIFICATIONS ARE THE PROPERTY OF EDAC INC.,AND SHALL NOT BE REPRODUCED, OR COPIED OR USED AS THE BASIS FOR THE MANUFACTURE OR SALE OF APPARATUS WITHOUT WRITTEN PERMISSION.