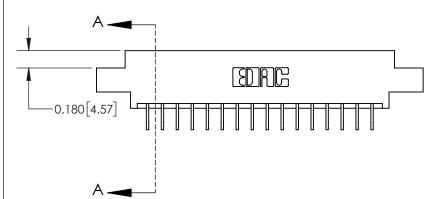

**Mounting Option** 

04-.156 (3.96) Dia. Mounting Holes

## **Contact Detail**

559-90 Degree Bend (Code 541 Contacts)

.156 [3.96] Contact Spacing x .200 [5.08] Row Spacing





THIS IS A C.A.D. GENERATED DRAWING DO NOT MAKE MANUAL REVISIONS TO MASTER.



ISSUE NUMBER

ORIGINAL



**See Accompanying Page for:** 

**Contact Bend Details** 

837/887 Series High Temp Card Edge Connector Part Number: 837-032-559-804



**EDAC INC** TORONTO, ONTARIO CANADA

THESE DRAWINGS AND SPECIFICATIONS ARE THE PROPERTY OF EDAC INC.,AND SHALL NOT BE REPRODUCED, OR COPIED OR USED AS THE BASIS FOR THE MANUFACTURE OR SALE OF APPARATUS WITHOUT WRITTEN PERMISSION.

| ACAD REFERENCE NO. | 837 ENG MASTER   |  |  |
|--------------------|------------------|--|--|
| DRAWN: J.LEE       | DATE: OCT. 06/09 |  |  |
| CHECKED:           | DATE:            |  |  |
| SCALE: NTS         | SHEET 1 OF 2     |  |  |
| DRAWING NUMBER     | ISSUE            |  |  |
| 837 Assembly       | 1