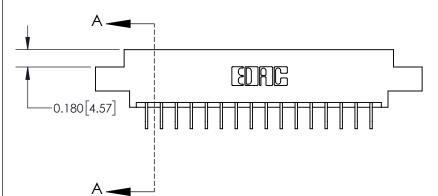

SECTION A-A

ISSUE NUMBER

ORIGINAL

1

| 837/887 Series High Temp Card Edge Connector<br>Contact Bend Detail |                                                                                                                                            | ACAD REFERENCE NO. | 837 ENG MASTER   |               |
|---------------------------------------------------------------------|--------------------------------------------------------------------------------------------------------------------------------------------|--------------------|------------------|---------------|
|                                                                     |                                                                                                                                            | DRAWN: J.LEE       | DATE: OCT. 06/09 |               |
|                                                                     |                                                                                                                                            | CHECKED:           | DATE:            |               |
| EDAC INC                                                            | ONTARIO  ARE THE PROPERTY OF EDAC INC.,AND SHALL NOT BE REPRODUCED,OR COPIED OR USED AS THE BASIS FOR THE MANUFACTURE OR SALE OF APPARATUS | SCALE: NTS         | SHEET            | 2 <b>OF</b> 2 |
| TORONTO, ONTARIO CANADA                                             |                                                                                                                                            | DRAWING NUMBER     | •                | ISSUE         |
| CAINADA                                                             |                                                                                                                                            | 837 Assembly       |                  | 1             |