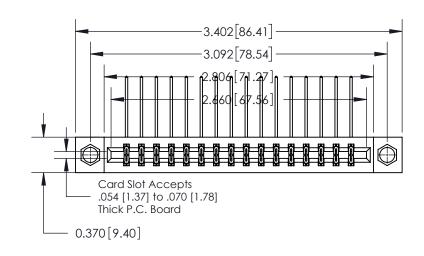

**Mounting Option** 

08-#4-40 Unified Threaded Inserts

## **Contact Detail**

559-90 Degree Bend (Code 541 Contacts)

.156 [3.96] Contact Spacing x .200 [5.08] Row Spacing

THIS IS A C.A.D. GENERATED DRAWING DO NOT MAKE MANUAL REVISIONS TO MASTER.

ISSUE NUMBER ORIGINAL

0.600 [15.24] 0.330[8.38] Card Slot .160 [4.06] Point of Contact-

**See Accompanying Page for:** 

**Contact Bend Details** 

837/887 Series High Temp Card Edge Connector Part Number: 837-032-559-808

**EDAC INC** TORONTO, ONTARIO CANADA