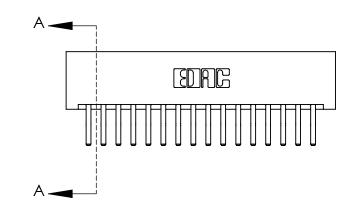

ORIGINAL

**See Accompanying Page for:** 

**Contact Bend Details** 

837/887 Series High Temp Card Edge Connector Part Number: 837-032-560-201

YOUR CONNECTION TO QUALITY & SERVICE

**EDAC INC** TORONTO, ONTARIO CANADA