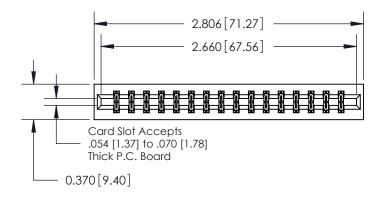

## **Contact Detail**

560-Extender Board Bend (Code 523 Contacts)

.156 [3.96] Contact Spacing x .200 [5.08] Row Spacing

THIS IS A C.A.D. GENERATED DRAWING DO NOT MAKE MANUAL REVISIONS TO MASTER.

ISSUE NUMBER

ORIGINAL

**See Accompanying Page for:** 

**Contact Bend Details** 

837/887 Series High Temp Card Edge Connector Part Number: 837-032-560-201

YOUR CONNECTION TO QUALITY & SERVICE

**EDAC INC** TORONTO, ONTARIO CANADA