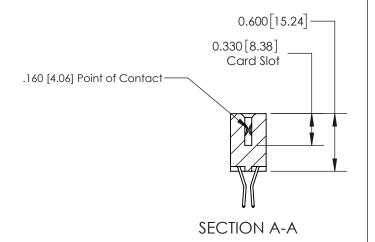

## **Contact Detail**

560-Extender Board Bend (Code 523 Contacts)

.156 [3.96] Contact Spacing x .200 [5.08] Row Spacing

THIS IS A C.A.D. GENERATED DRAWING DO NOT MAKE MANUAL REVISIONS TO MASTER.

ISSUE NUMBER

ISSUE NUMBER

ORIGINAL

1

| 837/887 Series High Temp Card Edge Connector<br>Contact Bend Detail |                                                                                                                                     | ACAD REFERENCE NO. | 837 ENG MASTER   |               |
|---------------------------------------------------------------------|-------------------------------------------------------------------------------------------------------------------------------------|--------------------|------------------|---------------|
|                                                                     |                                                                                                                                     | DRAWN: J.LEE       | DATE: OCT. 06/09 |               |
|                                                                     |                                                                                                                                     | CHECKED:           | DATE:            |               |
| EDAC INC                                                            | THESE DRAWINGS AND SPECIFICATIONS ARE THE PROPERTY OF EDAC INC.,AND SHALL NOT BE REPRODUCED, OR COPIED OR USED AS THE BASIS FOR THE | SCALE: NTS         | SHEET            | 2 <b>OF</b> 2 |
| TORONTO, ONTARIO CANADA                                             |                                                                                                                                     | DRAWING NUMBER     | •                | ISSUE         |
| YOUR CONNECTION TO QUALITY & SERVICE                                | MANUFACTURE OR SALE OF APPARATUS WITHOUT WRITTEN PERMISSION.                                                                        | 837 Assembly       |                  | 1             |