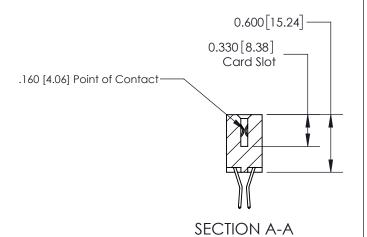

## **Contact Detail**

560-Extender Board Bend (Code 523 Contacts)

.156 [3.96] Contact Spacing x .200 [5.08] Row Spacing

THIS IS A C.A.D. GENERATED DRAWING DO NOT MAKE MANUAL REVISIONS TO MASTER.

ISSUE NUMBER