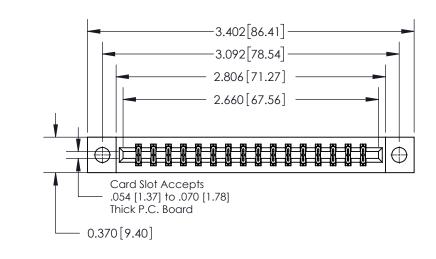

ORIGINAL

**See Accompanying Page for: Contact Bend Details** 

837/887 Series High Temp Card Edge Connector Part Number: 837-032-560-204

YOUR CONNECTION TO QUALITY & SERVICE

**EDAC INC** TORONTO, ONTARIO CANADA