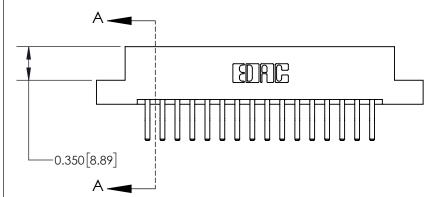

**Mounting Option** 

04-.156 (3.96) Dia. Mounting Holes

## **Contact Detail**

560-Extender Board Bend (Code 523 Contacts)

.156 [3.96] Contact Spacing x .200 [5.08] Row Spacing





THIS IS A C.A.D. GENERATED DRAWING DO NOT MAKE MANUAL REVISIONS TO MASTER.



ISSUE NUMBER

ORIGINAL



**See Accompanying Page for: Contact Bend Details** 

837/887 Series High Temp Card Edge Connector Part Number: 837-032-560-204

YOUR CONNECTION TO QUALITY & SERVICE

**EDAC INC** TORONTO, ONTARIO CANADA

THESE DRAWINGS AND SPECIFICATIONS ARE THE PROPERTY OF EDAC INC.,AND SHALL NOT BE REPRODUCED, OR COPIED OR USED AS THE BASIS FOR THE MANUFACTURE OR SALE OF APPARATUS WITHOUT WRITTEN PERMISSION.

| ACAD REFERENCE NO. | 837 ENG MASTER   |  |  |
|--------------------|------------------|--|--|
| DRAWN: J.LEE       | DATE: OCT. 06/09 |  |  |
| CHECKED:           | DATE:            |  |  |
| SCALE: NTS         | SHEET 1 OF 2     |  |  |
| DRAWING NUMBER     | ISSUE            |  |  |
| 837 A