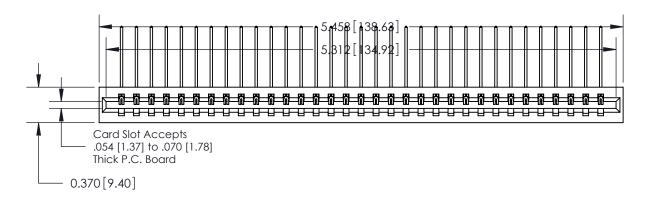

0.600 [15.24] 0.330[8.38] Card Slot **SECTION A-A** 

**See Accompanying Page for:** 

**Contact Bend Details** 

837/887 Series High Temp Card Edge Connector Part Number: 837-033-559-101

YOUR CONNECTION TO QUALITY & SERVICE