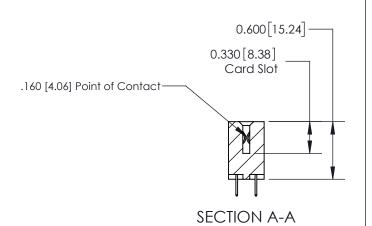

**See Accompanying Page for: Contact Bend Details** 

ISSUE NUMBER

ORIGINAL

1

| 837/887 Series High Temp Card Edge Connector<br>Contact Bend Detail |                                                                                                                                                             | ACAD REFERENCE NO. | 837 ENG MASTER   |               |
|---------------------------------------------------------------------|-------------------------------------------------------------------------------------------------------------------------------------------------------------|--------------------|------------------|---------------|
|                                                                     |                                                                                                                                                             | DRAWN: J.LEE       | DATE: OCT. 06/09 |               |
|                                                                     |                                                                                                                                                             | CHECKED:           | DATE:            |               |
| EDAC INC                                                            | TORONTO, ONTARIO CANADA  ARE THE PROPERTY OF EDAC INC.,AND SHALL NOT BE REPRODUCED, OR COPIED OR USED AS THE BASIS FOR THE MANUFACTURE OR SALE OF APPARATUS | SCALE: NTS         | SHEET            | 2 <b>OF</b> 2 |
| TORONTO, ONTARIO                                                    |                                                                                                                                                             | DRAWING NUMBER     | •                | ISSUE         |
| YOUR CONNECTION TO QUALITY & SERVICE                                |                                                                                                                                                             | 837 Assembly       |                  | 1             |