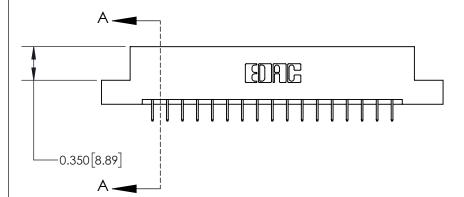

**Mounting Option** 

07-M3-0.5 Metric Threaded Inserts

ISSUE NUMBER

ORIGINAL

837/887 Series High Temp Card Edge Connector Part Number: 837-034-524-207

YOUR CONNECTION TO QUALITY & SERVICE

**EDAC INC** TORONTO, ONTARIO CANADA

THESE DRAWINGS AND SPECIFICATIONS ARE THE PROPERTY OF EDAC INC.,AND SHALL NOT BE REPRODUCED, OR COPIED OR USED AS THE BASIS FOR THE MANUFACTURE OR SALE OF APPARATUS WITHOUT WRITTEN PERMISSION.