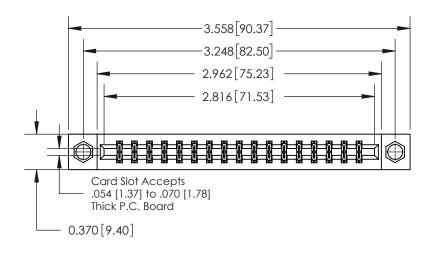

## **Contact Detail**

524-P.C. Tail .018 Sq.(0.46 Sq.) - Tail LG=.175(4.45)

.156 [3.96] Contact Spacing x .200 [5.08] Row Spacing

THIS IS A C.A.D. GENERATED DRAWING DO NOT MAKE MANUAL REVISIONS TO MASTER.

ISSUE NUMBER

ORIGINAL

837/887 Series High Temp Card Edge Connector Part Number: 837-034-524-207

YOUR CONNECTION TO QUALITY & SERVICE

**EDAC INC** TORONTO, ONTARIO CANADA

THESE DRAWINGS AND SPECIFICATIONS ARE THE PROPERTY OF EDAC INC.,AND SHALL NOT BE REPRODUCED, OR COPIED OR USED AS THE BASIS FOR THE MANUFACTURE OR SALE OF APPARATUS WITHOUT WRITTEN PERMISSION.