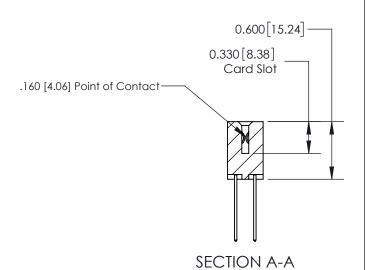

## **Contact Detail**

542-Wire Wrap .025 Sq.(0.64 Sq.) - Tail LG=.645(16.38) .156 [3.96] Contact Spacing x .200 [5.08] Row Spacing

-3.558 90.37 -3.248 [82.50] 2.962 [75.23] 2.816[71.53] Card Slot Accepts .054 [1.37] to .070 [1.78] Thick P.C. Board 0.370 [9.40]

THIS IS A C.A.D. GENERATED DRAWING DO NOT MAKE MANUAL REVISIONS TO MASTER.

ISSUE NUMBER

ORIGINAL

837/887 Series High Temp Card Edge Connector Part Number: 837-034-542-208

YOUR CONNECTION TO QUALITY & SERVICE