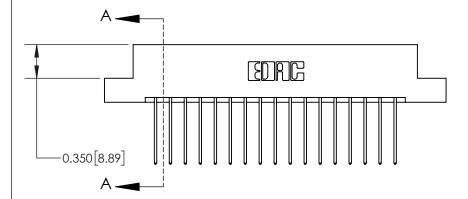

**Mounting Option** 

08-#4-40 Unified Threaded Inserts

## **Contact Detail**

542-Wire Wrap .025 Sq.(0.64 Sq.) - Tail LG=.645(16.38) .156 [3.96] Contact Spacing x .200 [5.08] Row Spacing

-3.558 90.37 -3.248 [82.50] 2.962 [75.23] 2.816[71.53] Card Slot Accepts .054 [1.37] to .070 [1.78] Thick P.C. Board 0.370 [9.40]

THIS IS A C.A.D. GENERATED DRAWING DO NOT MAKE MANUAL REVISIONS TO MASTER.

ISSUE NUMBER

ORIGINAL

837/887 Series High Temp Card Edge Connector Part Number: 837-034-542-208

YOUR CONNECTION TO QUALITY & SERVICE