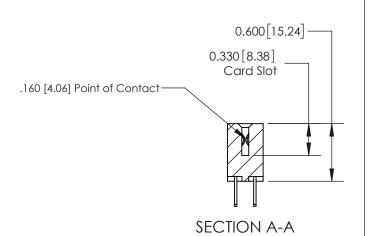

## **Contact Detail**

500-Wire Hole .050x.025(1.27x0.64) - Tail LG=.260(6.60)

.156 [3.96] Contact Spacing x .200 [5.08] Row Spacing

THIS IS A C.A.D. GENERATED DRAWING DO NOT MAKE MANUAL REVISIONS TO MASTER.