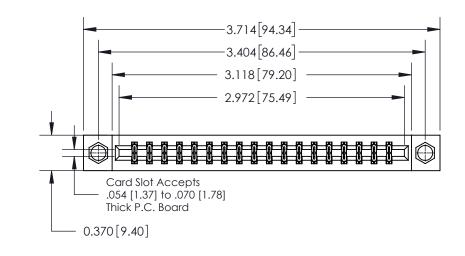

## **Contact Detail**

500-Wire Hole .050x.025(1.27x0.64) - Tail LG=.260(6.60)

.156 [3.96] Contact Spacing x .200 [5.08] Row Spacing

THIS IS A C.A.D. GENERATED DRAWING DO NOT MAKE MANUAL REVISIONS TO MASTER.

ISSUE NUMBER ORIGINAL

**See Accompanying Page for:** 

**Contact Bend Details** 

837/887 Series High Temp Card Edge Connector Part Number: 837-036-500-807

YOUR CONNECTION TO QUALITY & SERVICE

**EDAC INC** TORONTO, ONTARIO CANADA