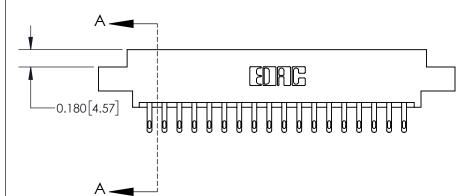

ISSUE NUMBER ORIGINAL

**See Accompanying Page for:** 

**Contact Bend Details** 

837/887 Series High Temp Card Edge Connector Part Number: 837-036-500-807

YOUR CONNECTION TO QUALITY & SERVICE

**EDAC INC** TORONTO, ONTARIO CANADA