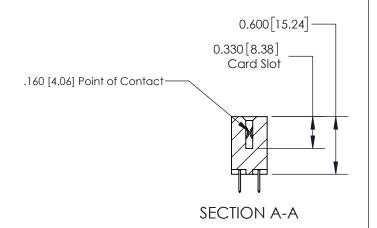

## **Contact Detail**

520-P.C. Tail .030x.018(0.76x0.46) - Tail LG=.175(4.45) .156 [3.96] Contact Spacing x .200 [5.08] Row Spacing

THIS IS A C.A.D. GENERATED DRAWING DO NOT MAKE MANUAL REVISIONS TO MASTER.

ISSUE NUMBER

ORIGINAL

1

| 837/887 Series High Temp Card Edge Connector<br>Contact Bend Detail |                                                                       | ACAD REFERENCE NO. | 837 ENG MASTER   |       |
|---------------------------------------------------------------------|-----------------------------------------------------------------------|--------------------|------------------|-------|
|                                                                     |                                                                       | DRAWN: J.LEE       | DATE: OCT. 06/09 |       |
|                                                                     |                                                                       | CHECKED:           | DATE:            |       |
| EDAC INC THESE DRAWINGS AND SPECIFICATIONS                          | SCALE: NTS                                                            | SHEET              | 2 <b>OF</b> 2    |       |
| TORONTO, ONTARIO                                                    | CANADA  OR USED AS THE BASIS FOR THE MANUFACTURE OR SALE OF APPARATUS | DRAWING NUMBER     | •                | ISSUE |
| YOUR CONNECTION TO QUALITY & SERVICE                                |                                                                       | 837 Assembly       |                  | 1     |