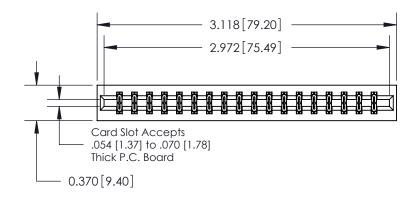

## **Contact Detail**

520-P.C. Tail .030x.018(0.76x0.46) - Tail LG=.175(4.45) .156 [3.96] Contact Spacing x .200 [5.08] Row Spacing

THIS IS A C.A.D. GENERATED DRAWING DO NOT MAKE MANUAL REVISIONS TO MASTER.

ISSUE NUMBER

ORIGINAL

**See Accompanying Page for:** 

**Contact Bend Details** 

837/887 Series High Temp Card Edge Connector Part Number: 837-036-520-201

YOUR CONNECTION TO QUALITY & SERVICE

**EDAC INC** TORONTO, ONTARIO CANADA