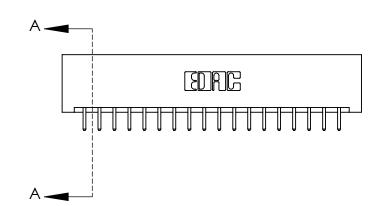

ISSUE NUMBER

ORIGINAL

**See Accompanying Page for:** 

**Contact Bend Details** 

837/887 Series High Temp Card Edge Connector Part Number: 837-036-520-201

YOUR CONNECTION TO QUALITY & SERVICE

**EDAC INC** TORONTO, ONTARIO CANADA

ISSUE NUMBER

ORIGINAL

1

| 837/887 Series High Temp Card Edge Connector<br>Contact Bend Detail |                                                                       | ACAD REFERENCE NO. | 837 ENG MASTER   |       |
|---------------------------------------------------------------------|-----------------------------------------------------------------------|--------------------|------------------|-------|
|                                                                     |                                                                       | DRAWN: J.LEE       | DATE: OCT. 06/09 |       |
|                                                                     |                                                                       | CHECKED:           | DATE:            |       |
| EDAC INC THESE DRAWINGS AND SPECIFICATIONS                          | SCALE: NTS                                                            | SHEET              | 2 <b>OF</b> 2    |       |
| TORONTO, ONTARIO                                                    | CANADA  OR USED AS THE BASIS FOR THE MANUFACTURE OR SALE OF APPARATUS | DRAWING NUMBER     | •                | ISSUE |
| YOUR CONNECTION TO QUALITY & SERVICE                                |                                                                       | 837 Assembly       |                  | 1     |