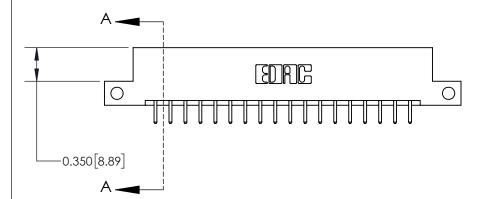

**Mounting Option** 

12-.128 (3.25) Dia. Side Mounting Holes

## **Contact Detail**

520-P.C. Tail .030x.018(0.76x0.46) - Tail LG=.175(4.45) .156 [3.96] Contact Spacing x .200 [5.08] Row Spacing

-3.714[94.34] 3.118[79.20] -2.972 [75.49] -Card Slot Accepts .054 [1.37] to .070 [1.78] Thick P.C. Board 0.370 [9.40]