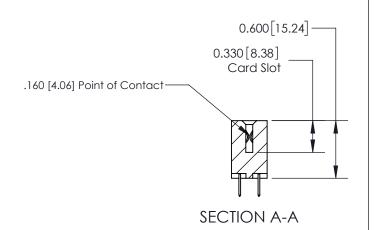

## **Contact Detail**

520-P.C. Tail .030x.018(0.76x0.46) - Tail LG=.175(4.45) .156 [3.96] Contact Spacing x .200 [5.08] Row Spacing

-3.714[94.34] 3.118[79.20] -2.972 [75.49] -Card Slot Accepts .054 [1.37] to .070 [1.78] Thick P.C. Board 0.370 [9.40]