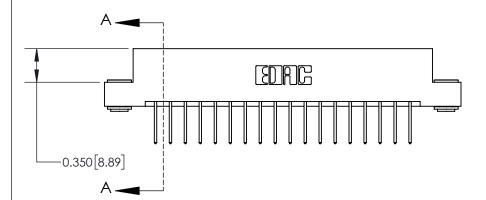

THIS IS A C.A.D. GENERATED DRAWING DO NOT MAKE MANUAL REVISIONS TO MASTER.

ISSUE NUMBER ORIGINAL

**See Accompanying Page for:** 

**Contact Bend Details** 

| 837/887 Series High Temp Card Edge Connector |
|----------------------------------------------|
| Part Number: 837-036-523-203                 |

## **Contact Detail**

523-P.C. Tail .025 Sq.(0.64 Sq.) - Tail LG=.390(9.91) .156 [3.96] Contact Spacing x .200 [5.08] Row Spacing

> -3.714[94.34]--3.404[86.46] -3.118[79.20] -2.972 [75.49] -Card Slot Accepts .054 [1.37] to .070 [1.78] Thick P.C. Board 0.370 [9.40]