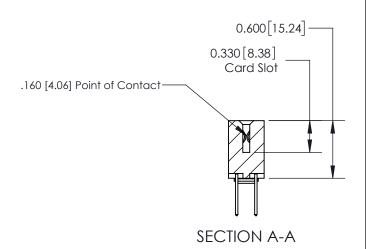

## **Contact Detail**

523-P.C. Tail .025 Sq.(0.64 Sq.) - Tail LG=.390(9.91) .156 [3.96] Contact Spacing x .200 [5.08] Row Spacing

> -3.714[94.34]--3.404[86.46] -3.118[79.20] -2.972 [75.49] -Card Slot Accepts .054 [1.37] to .070 [1.78] Thick P.C. Board 0.370 [9.40]