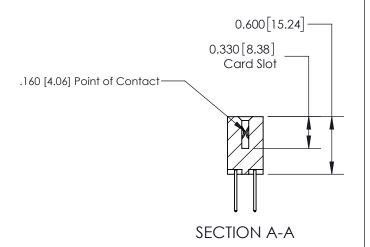

## **Contact Detail**

523-P.C. Tail .025 Sq.(0.64 Sq.) - Tail LG=.390(9.91)

.156 [3.96] Contact Spacing x .200 [5.08] Row Spacing

THIS IS A C.A.D. GENERATED DRAWING DO NOT MAKE MANUAL REVISIONS TO MASTER.