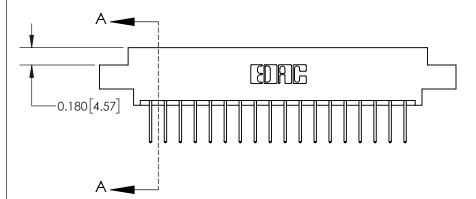

**Mounting Option** 

02-.128 (3.25) Dia. Mounting Holes

## **Contact Detail**

523-P.C. Tail .025 Sq.(0.64 Sq.) - Tail LG=.390(9.91)

.156 [3.96] Contact Spacing x .200 [5.08] Row Spacing





THIS IS A C.A.D. GENERATED DRAWING DO NOT MAKE MANUAL REVISIONS TO MASTER.



ISSUE NUMBER

ORIGINAL



837/887 Series High Temp Card Edge Connector Part Number: 837-036-523-802



**EDAC INC** TORONTO, ONTARIO CANADA

THESE DRAWINGS AND SPECIFICATIONS ARE THE PROPERTY OF EDAC INC.,AND SHALL NOT BE REPRODUCED, OR COPIED OR USED AS THE BASIS FOR THE MANUFACTURE OR SALE OF APPARATUS WITHOUT WRITTEN PERMISSION.

| ACAD REFERENCE NO. | 837 ENG MASTER   |  |  |
|--------------------|------------------|--|--|
| DRAWN: J.LEE       | DATE: OCT. 06/09 |  |  |
| CHECKED:           | DATE:            |  |  |
| SCALE: NTS         | SHEET 1 OF 2     |  |  |
| DRAWING NUMBER     | ISSUE            |  |  |
| 837 Assembly       | 1                |  |  |

**See Accompanying Page for:** 

**Contact Bend