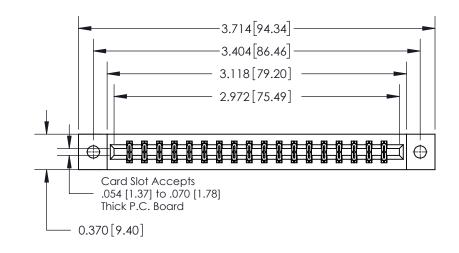

**Mounting Option** 

02-.128 (3.25) Dia. Mounting Holes

## **Contact Detail**

523-P.C. Tail .025 Sq.(0.64 Sq.) - Tail LG=.390(9.91)

.156 [3.96] Contact Spacing x .200 [5.08] Row Spacing

THIS IS A C.A.D. GENERATED DRAWING DO NOT MAKE MANUAL REVISIONS TO MASTER.