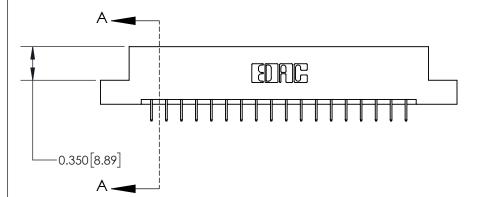

**Mounting Option** 

02-.128 (3.25) Dia. Mounting Holes

## **Contact Detail**

524-P.C. Tail .018 Sq.(0.46 Sq.) - Tail LG=.175(4.45)

.156 [3.96] Contact Spacing x .200 [5.08] Row Spacing





THIS IS A C.A.D. GENERATED DRAWING DO NOT MAKE MANUAL REVISIONS TO MASTER.



ISSUE NUMBER ORIGINAL



**See Accompanying Page for:** 

**Contact Bend Details** 

837/887 Series High Temp Card Edge Connector Part Number: 837-036-524-202



**EDAC INC** TORONTO, ONTARIO CANADA

THESE DRAWINGS AND SPECIFICATIONS ARE THE PROPERTY OF EDAC INC.,AND SHALL NOT BE REPRODUCED, OR COPIED OR USED AS THE BASIS FOR THE MANUFACTURE OR SALE OF APPARATUS WITHOUT WRITTEN PERMISSION.

| ACAD REFERENCE NO. 837 ENG MASTE |                  |  |  |
|----------------------------------|------------------|--|--|
| DRAWN: J.LEE                     | DATE: OCT. 06/09 |  |  |
| CHECKED:                         | DATE:            |  |  |
| SCALE: NTS                       | SHEET 1 OF 2     |  |  |
| DRAWING NUMBER