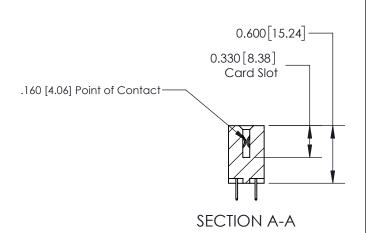

## **Contact Detail**

524-P.C. Tail .018 Sq.(0.46 Sq.) - Tail LG=.175(4.45)

.156 [3.96] Contact Spacing x .200 [5.08] Row Spacing

THIS IS A C.A.D. GENERATED DRAWING DO NOT MAKE MANUAL REVISIONS TO MASTER.