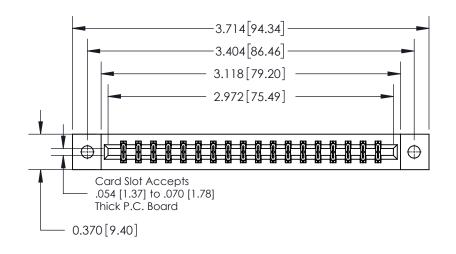

**Mounting Option** 

02-.128 (3.25) Dia. Mounting Holes

## **Contact Detail**

524-P.C. Tail .018 Sq.(0.46 Sq.) - Tail LG=.175(4.45)

.156 [3.96] Contact Spacing x .200 [5.08] Row Spacing

THIS IS A C.A.D. GENERATED DRAWING DO NOT MAKE MANUAL REVISIONS TO MASTER.