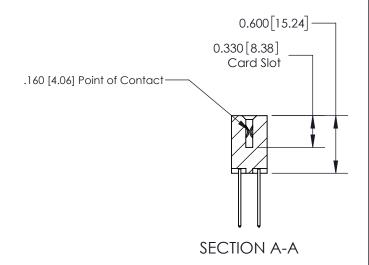

ISSUE NUMBER

ORIGINAL

1

| 837/887 Series High Temp Card Edge Connector<br>Contact Bend Detail |                                                                                                                                    | ACAD REFERENCE NO. | 837 ENG MASTER   |               |
|---------------------------------------------------------------------|------------------------------------------------------------------------------------------------------------------------------------|--------------------|------------------|---------------|
|                                                                     |                                                                                                                                    | DRAWN: J.LEE       | DATE: OCT. 06/09 |               |
|                                                                     |                                                                                                                                    | CHECKED:           | DATE:            |               |
| EDAC INC                                                            | THESE DRAWINGS AND SPECIFICATIONS ARE THE PROPERTY OF EDAC INC.,AND SHALL NOT BE REPRODUCED,OR COPIED OR USED AS THE BASIS FOR THE | SCALE: NTS         | SHEET            | 2 <b>OF</b> 2 |
| TORONTO, ONTARIO CANADA                                             |                                                                                                                                    | DRAWING NUMBER     | •                | ISSUE         |
| YOUR CONNECTION TO QUALITY & SERVICE                                | MANUFACTURE OR SALE OF APPARATUS WITHOUT WRITTEN PERMISSION.                                                                       | 837 Assembly       |                  | 1             |