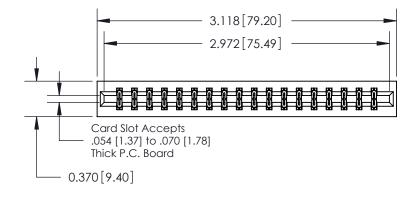

**Mounting Option** 

01-No Mounting Lugs

## **Contact Detail**

540-Wire Wrap .025 Sq.(0.64 Sq.) - Tail LG=.560(14.22) .156 [3.96] Contact Spacing x .200 [5.08] Row Spacing

THIS IS A C.A.D. GENERATED DRAWING DO NOT MAKE MANUAL REVISIONS TO MASTER.

ISSUE NUMBER

ORIGINAL

**See Accompanying Page for:** 

**Contact Bend Details** 

837/887 Series High Temp Card Edge Connector Part Number: 837-036-540-201

YOUR CONNECTION TO QUALITY & SERVICE

**EDAC INC** TORONTO, ONTARIO CANADA