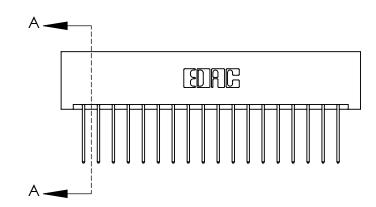

ISSUE NUMBER

ORIGINAL

**See Accompanying Page for:** 

**Contact Bend Details** 

837/887 Series High Temp Card Edge Connector Part Number: 837-036-540-201

YOUR CONNECTION TO QUALITY & SERVICE

**EDAC INC** TORONTO, ONTARIO CANADA

THESE DRAWINGS AND SPECIFICATIONS ARE THE PROPERTY OF EDAC INC.,AND SHALL NOT BE REPRODUCED, OR COPIED OR USED AS THE BASIS FOR THE MANUFACTURE OR SALE OF APPARATUS WITHOUT WRITTEN PERMISSION.

| ACAD REFERENCE NO. | 837 ENG MASTER   |  |  |
|--------------------|------------------|--|--|
| DRAWN: J.LEE       | DATE: OCT. 06/09 |  |  |
| CHECKED:           | DATE:            |  |  |
| SCALE: NTS         | SHEET 1 OF 2     |  |  |
| DRAWING NUMBER     | ISSUE            |  |  |
| 837 Assembly       | 1                |  |  |