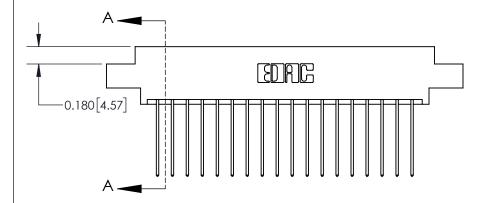

**See Accompanying Page for:** 

**Contact Bend Details** 

ISSUE NUMBER

ORIGINAL

1

| 837/887 Series High Temp Card Edge Connector<br>Contact Bend Detail |                                                                  | ACAD REFERENCE NO. | 837 ENG          | 3 MASTER      |
|---------------------------------------------------------------------|------------------------------------------------------------------|--------------------|------------------|---------------|
|                                                                     |                                                                  | DRAWN: J.LEE       | DATE: OCT. 06/09 |               |
|                                                                     |                                                                  | CHECKED:           | DATE:            |               |
| EDAC INC                                                            | OR USED AS THE BASIS FOR THE<br>MANUFACTURE OR SALE OF APPARATUS | SCALE: NTS         | SHEET            | 2 <b>OF</b> 2 |
| TORONTO, ONTARIO CANADA                                             |                                                                  | DRAWING NUMBER     | •                | ISSUE         |
| YOUR CONNECTION TO QUALITY & SERVICE                                |                                                                  | 837 Assembly       |                  | 1             |