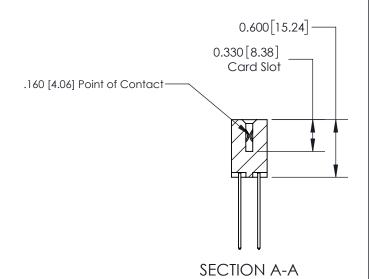

## **Contact Detail**

541-Wire Wrap .025 Sq.(0.64 Sq.) - Tail LG=.750(19.05) .156 [3.96] Contact Spacing x .200 [5.08] Row Spacing

THIS IS A C.A.D. GENERATED DRAWING DO NOT MAKE MANUAL REVISIONS TO MASTER.