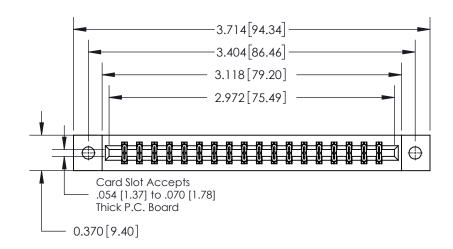

**Mounting Option** 

02-.128 (3.25) Dia. Mounting Holes

## **Contact Detail**

541-Wire Wrap .025 Sq.(0.64 Sq.) - Tail LG=.750(19.05) .156 [3.96] Contact Spacing x .200 [5.08] Row Spacing





THIS IS A C.A.D. GENERATED DRAWING DO NOT MAKE MANUAL REVISIONS TO MASTER.



ISSUE NUMBER

ORIGINAL



837/887 Series High Temp Card Edge Connector Part Number: 837-036-541-802

YOUR CONNECTION TO QUALITY & SERVICE

**EDAC INC** TORONTO, ONTARIO CANADA

THESE DRAWINGS AND SPECIFICATIONS ARE THE PROPERTY OF EDAC INC.,AND SHALL NOT BE REPRODUCED, OR COPIED OR USED AS THE BASIS FOR THE MANUFACTURE OR SALE OF APPARATUS WITHOUT WRITTEN PERMISSION.

| ACAD REFERENCE NO. | 837 ENG MASTER   |       |  |
|--------------------|------------------|-------|--|
| DRAWN: J.LEE       | DATE: OCT. 06/09 |       |  |
| CHECKED:           | DATE:            |       |  |
| SCALE: NTS         | SHEET            | OF 2  |  |
| DRAWING NUMBER     |                  | ISSUE |  |
| 837 Assembly       |