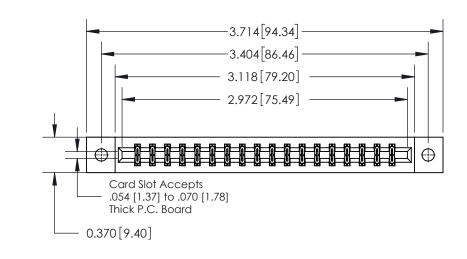

**Mounting Option** 

02-.128 (3.25) Dia. Mounting Holes

## **Contact Detail**

556-Extender Board Bend (Code 520 Contacts)

.156 [3.96] Contact Spacing x .200 [5.08] Row Spacing





THIS IS A C.A.D. GENERATED DRAWING DO NOT MAKE MANUAL REVISIONS TO MASTER.



ISSUE NUMBER

ORIGINAL



**See Accompanying Page for:** 

**Contact Bend Details** 

837/887 Series High Temp Card Edge Connector Part Number: 837-036-556-202

YOUR CONNECTION TO QUALITY & SERVICE

**EDAC INC** TORONTO, ONTARIO CANADA

THESE DRAWINGS AND SPECIFICATIONS ARE THE PROPERTY OF EDAC INC.,AND SHALL NOT BE REPRODUCED, OR COPIED OR USED AS THE BASIS FOR THE MANUFACTURE OR SALE OF APPARATUS WITHOUT WRITTEN PERMISSION.

| ACAD REFERENCE NO. | 837 ENG MASTER   |  |  |
|--------------------|------------------|--|--|
| DRAWN: J.LEE       | DATE: OCT. 06/09 |  |  |
| CHECKED:           | DATE:            |  |  |
| SCALE: NTS         | SHEET 1 OF 2     |  |  |
| DRAWING NUMBER     | ISSUE            |  |  |