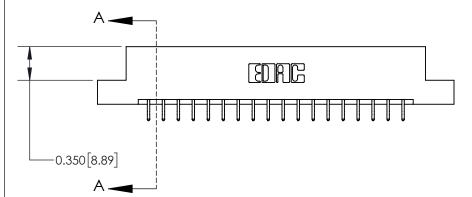

ORIGINAL

**See Accompanying Page for:** 

**Contact Bend Details** 

837/887 Series High Temp Card Edge Connector Part Number: 837-036-556-202

YOUR CONNECTION TO QUALITY & SERVICE

**EDAC INC** TORONTO, ONTARIO CANADA