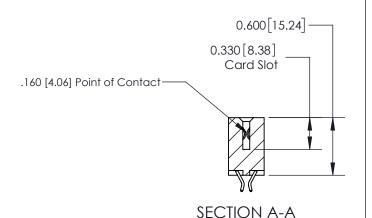

## **Contact Detail**

556-Extender Board Bend (Code 520 Contacts)

.156 [3.96] Contact Spacing x .200 [5.08] Row Spacing

THIS IS A C.A.D. GENERATED DRAWING DO NOT MAKE MANUAL REVISIONS TO MASTER.

ISSUE NUMBER