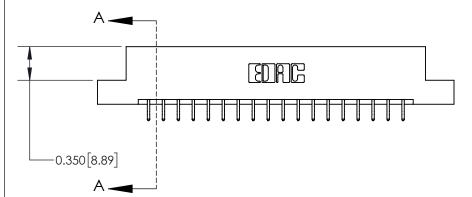

**See Accompanying Page for:** 

**Contact Bend Details** 

ISSUE NUMBER

ORIGINAL

1

| 837/887 Series High Temp Card Edge Connector<br>Contact Bend Detail |                                                                       | ACAD REFERENCE NO. | 837 ENG MASTER   |       |
|---------------------------------------------------------------------|-----------------------------------------------------------------------|--------------------|------------------|-------|
|                                                                     |                                                                       | DRAWN: J.LEE       | DATE: OCT. 06/09 |       |
|                                                                     |                                                                       | CHECKED:           | DATE:            |       |
| EDAC INC THESE DRAWINGS AND SPECIFICATIONS                          | SCALE: NTS                                                            | SHEET              | 2 <b>OF</b> 2    |       |
| TORONTO, ONTARIO                                                    | CANADA  OR USED AS THE BASIS FOR THE MANUFACTURE OR SALE OF APPARATUS | DRAWING NUMBER     | •                | ISSUE |
| YOUR CONNECTION TO QUALITY & SERVICE                                |                                                                       | 837 Assembly       |                  | 1     |