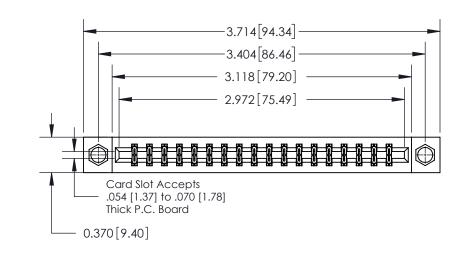

**Mounting Option** 

07-M3-0.5 Metric Threaded Inserts

## **Contact Detail**

556-Extender Board Bend (Code 520 Contacts)

.156 [3.96] Contact Spacing x .200 [5.08] Row Spacing

THIS IS A C.A.D. GENERATED DRAWING DO NOT MAKE MANUAL REVISIONS TO MASTER.

ISSUE NUMBER ORIGINAL

0.600 [15.24] 0.330[8.38] Card Slot .160 [4.06] Point of Contact **SECTION A-A** 

837/887 Series High Temp Card Edge Connector Part Number: 837-036-556-207

YOUR CONNECTION TO QUALITY & SERVICE

**EDAC INC** TORONTO, ONTARIO CANADA