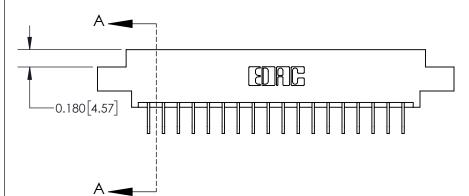

**SECTION A-A** 

**See Accompanying Page for: Contact Bend Details** 

ISSUE NUMBER

ORIGINAL

1

| 837/887 Series High Temp Card Edge Connector<br>Contact Bend Detail |                                                                                                                                                               | ACAD REFERENCE NO. | 837 ENG          | 3 MASTER      |
|---------------------------------------------------------------------|---------------------------------------------------------------------------------------------------------------------------------------------------------------|--------------------|------------------|---------------|
|                                                                     |                                                                                                                                                               | DRAWN: J.LEE       | DATE: OCT. 06/09 |               |
|                                                                     |                                                                                                                                                               | CHECKED:           | DATE:            |               |
| EDAC INC                                                            | TORONTO, ONTARIO  CANADA  ARE THE PROPERTY OF EDAC INC., AND SHALL NOT BE REPRODUCED, OR COPIED OR USED AS THE BASIS FOR THE MANUFACTURE OR SALE OF APPARATUS | SCALE: NTS         | SHEET            | 2 <b>OF</b> 2 |
| TORONTO, ONTARIO                                                    |                                                                                                                                                               | DRAWING NUMBER     |                  | ISSUE         |
| YOUR CONNECTION TO QUALITY & SERVICE                                |                                                                                                                                                               | 837 Assembly       |                  | 1             |