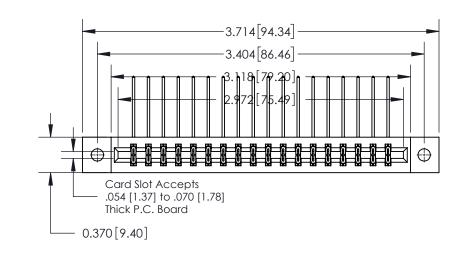

**Mounting Option** 

02-.128 (3.25) Dia. Mounting Holes

0.600 [15.24] 0.330[8.38] Card Slot .160 [4.06] Point of Contact

837/887 Series High Temp Card Edge Connector Part Number: 837-036-558-802

YOUR CONNECTION TO QUALITY & SERVICE

**EDAC INC** TORONTO, ONTARIO CANADA