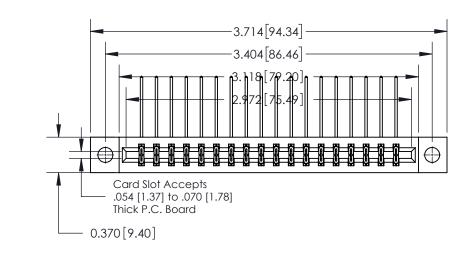

**See Accompanying Page for:** 

**Contact Bend Details** 

837/887 Series High Temp Card Edge Connector Part Number: 837-036-558-804

YOUR CONNECTION TO QUALITY & SERVICE

**EDAC INC** TORONTO, ONTARIO CANADA