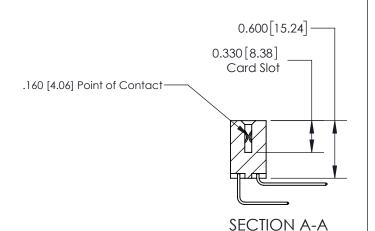

## **Contact Detail**

558-90 Degree Bend (Code 541 Contacts)

.156 [3.96] Contact Spacing x .200 [5.08] Row Spacing

THIS IS A C.A.D. GENERATED DRAWING DO NOT MAKE MANUAL REVISIONS TO MASTER.

ISSUE NUMBER ORIGINAL

ISSUE NUMBER

ORIGINAL

1

| 837/887 Series High Temp Card Edge Connector<br>Contact Bend Detail |                                                                                                                                     | ACAD REFERENCE NO. | 837 ENG MASTER   |               |
|---------------------------------------------------------------------|-------------------------------------------------------------------------------------------------------------------------------------|--------------------|------------------|---------------|
|                                                                     |                                                                                                                                     | DRAWN: J.LEE       | DATE: OCT. 06/09 |               |
|                                                                     |                                                                                                                                     | CHECKED:           | DATE:            |               |
| EDAC INC                                                            | THESE DRAWINGS AND SPECIFICATIONS ARE THE PROPERTY OF EDAC INC.,AND SHALL NOT BE REPRODUCED, OR COPIED OR USED AS THE BASIS FOR THE | SCALE: NTS         | SHEET            | 2 <b>OF</b> 2 |
| TORONTO, ONTARIO CANADA                                             |                                                                                                                                     | DRAWING NUMBER     | •                | ISSUE         |
| YOUR CONNECTION TO QUALITY & SERVICE                                | MANUFACTURE OR SALE OF APPARATUS WITHOUT WRITTEN PERMISSION.                                                                        | 837 Assembly       |                  | 1             |