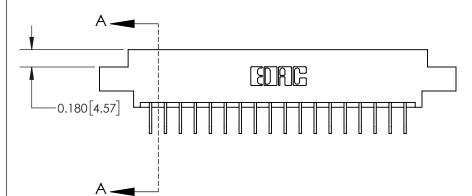

**Mounting Option** 

04-.156 (3.96) Dia. Mounting Holes

**See Accompanying Page for:** 

**Contact Bend Details** 

837/887 Series High Temp Card Edge Connector Part Number: 837-036-558-804

YOUR CONNECTION TO QUALITY & SERVICE

**EDAC INC** TORONTO, ONTARIO CANADA