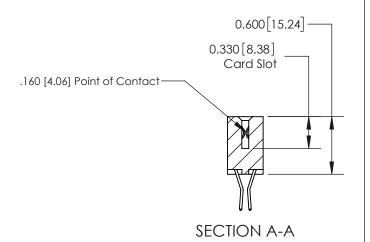

## **Contact Detail**

560-Extender Board Bend (Code 523 Contacts)

.156 [3.96] Contact Spacing x .200 [5.08] Row Spacing

THIS IS A C.A.D. GENERATED DRAWING DO NOT MAKE MANUAL REVISIONS TO MASTER.

ISSUE NUMBER

**See Accompanying Page for:** 

**Contact Bend Details** 

ISSUE NUMBER

ORIGINAL

1

| 837/887 Series High Temp Card Edge Connector<br>Contact Bend Detail |                                                                                                                                    | ACAD REFERENCE NO. | 837 ENG MASTER   |               |
|---------------------------------------------------------------------|------------------------------------------------------------------------------------------------------------------------------------|--------------------|------------------|---------------|
|                                                                     |                                                                                                                                    | DRAWN: J.LEE       | DATE: OCT. 06/09 |               |
|                                                                     |                                                                                                                                    | CHECKED:           | DATE:            |               |
| EDAC INC                                                            | THESE DRAWINGS AND SPECIFICATIONS ARE THE PROPERTY OF EDAC INC.,AND SHALL NOT BE REPRODUCED,OR COPIED OR USED AS THE BASIS FOR THE | SCALE: NTS         | SHEET            | 2 <b>OF</b> 2 |
| TORONTO, ONTARIO CANADA                                             |                                                                                                                                    | DRAWING NUMBER     | •                | ISSUE         |
| YOUR CONNECTION TO QUALITY & SERVICE                                | MANUFACTURE OR SALE OF APPARATUS WITHOUT WRITTEN PERMISSION.                                                                       | 837 Assembly       |                  | 1             |