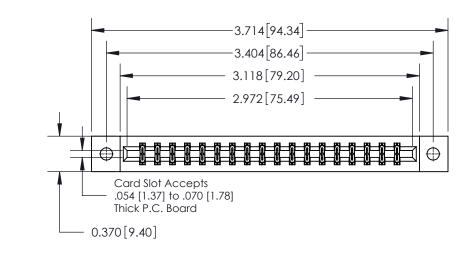

**Mounting Option** 

02-.128 (3.25) Dia. Mounting Holes

ORIGINAL

837/887 Series High Temp Card Edge Connector Part Number: 837-036-560-202

YOUR CONNECTION TO QUALITY & SERVICE

**EDAC INC** TORONTO, ONTARIO CANADA

THESE DRAWINGS AND SPECIFICATIONS ARE THE PROPERTY OF EDAC INC.,AND SHALL NOT BE REPRODUCED, OR COPIED OR USED AS THE BASIS FOR THE MANUFACTURE OR SALE OF APPARATUS WITHOUT WRITTEN PERMISSION.

| ACAD REFERENCE NO. 837 ENG MAS |                  |  |  |
|--------------------------------|------------------|--|--|
| DRAWN: J.LEE                   | DATE: OCT. 06/09 |  |  |
| CHECKED:                       | DATE:            |  |  |
| SCALE: NTS                     | SHEET 1 OF 2     |  |  |
| DRAWING NUMBER                 | ISSUE            |  |  |
| 837 Assembly                   | 1                |  |  |