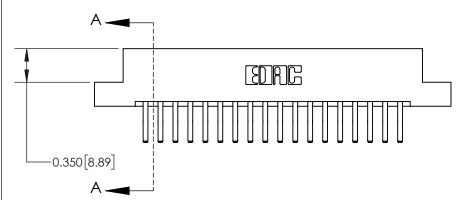

ORIGINAL

837/887 Series High Temp Card Edge Connector Part Number: 837-036-560-202

YOUR CONNECTION TO QUALITY & SERVICE

**EDAC INC** TORONTO, ONTARIO CANADA

THESE DRAWINGS AND SPECIFICATIONS ARE THE PROPERTY OF EDAC INC.,AND SHALL NOT BE REPRODUCED, OR COPIED OR USED AS THE BASIS FOR THE MANUFACTURE OR SALE OF APPARATUS WITHOUT WRITTEN PERMISSION.

| ACAD REFERENCE NO. 837 ENG MAS |                  |  |  |
|--------------------------------|------------------|--|--|
| DRAWN: J.LEE                   | DATE: OCT. 06/09 |  |  |
| CHECKED:                       | DATE:            |  |  |
| SCALE: NTS                     | SHEET 1 OF 2     |  |  |
| DRAWING NUMBER                 | ISSUE            |  |  |
| 837 Assembly                   | 1                |  |  |