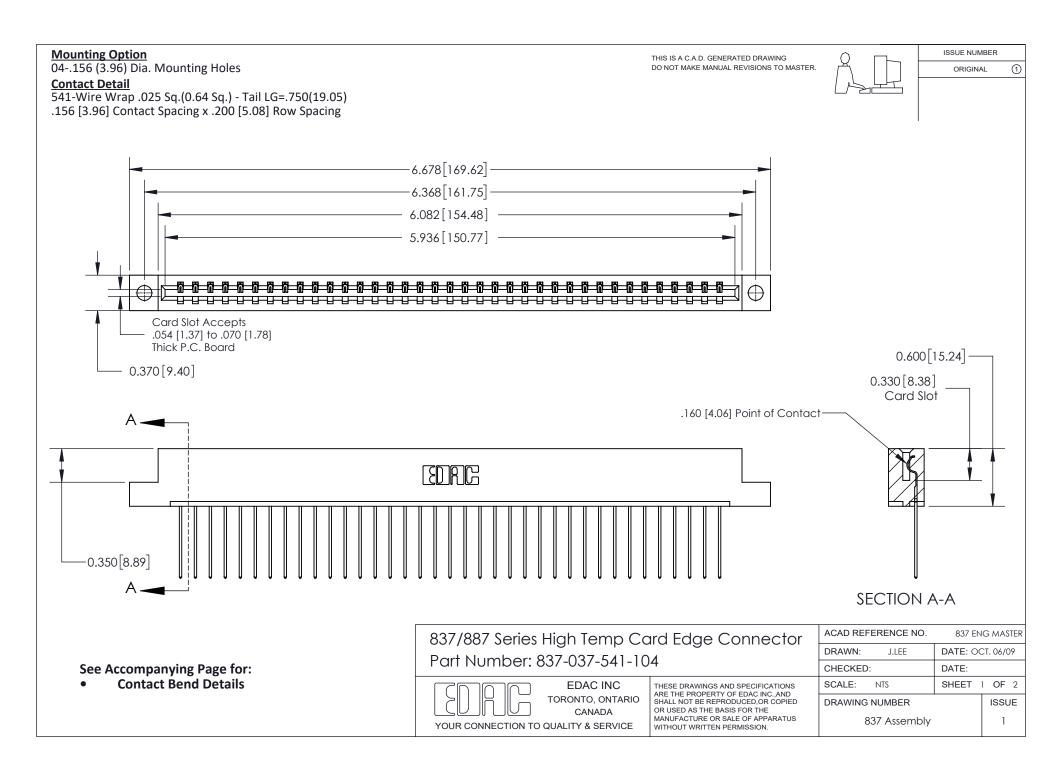

ISSUE NUMBER

ORIGINAL

1



| 837/887 Series High Temp Card Edge Connector<br>Contact Bend Detail |                                                                                                                                                                                                   | ACAD REFERENCE NO. 837 EN |                  | 3 MASTER      |
|---------------------------------------------------------------------|---------------------------------------------------------------------------------------------------------------------------------------------------------------------------------------------------|---------------------------|------------------|---------------|
|                                                                     |