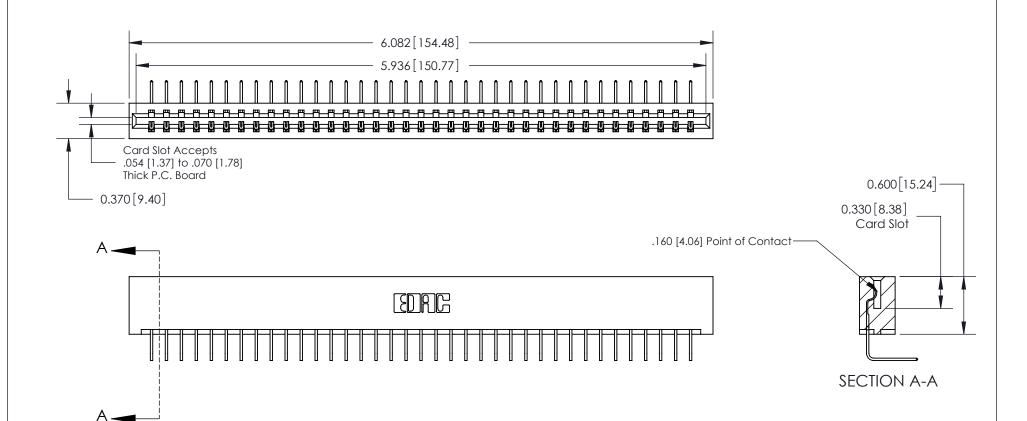

**Mounting Option** 

01-No Mounting Lugs

**Contact Detail** 

558-90 Degree Bend (Code 541 Contacts)

.156 [3.96] Contact Spacing x .200 [5.08] Row Spacing

THIS IS A C.A.D. GENERATED DRAWING DO NOT MAKE MANUAL REVISIONS TO MASTER.

ISSUE NUMBER

ORIGINAL

1

**See Accompanying Page for:** 

**Contact Bend Details** 

837/887 Series High Temp Card Edge Connector Part Number: 837-037-558-101

|                                      | EDAC INC         |  |  |  |
|--------------------------------------|------------------|--|--|--|
|                                      | TORONTO, ONTARIO |  |  |  |
|                                      | CANADA           |  |  |  |
| YOUR CONNECTION TO QUALITY & SERVICE |                  |  |  |  |