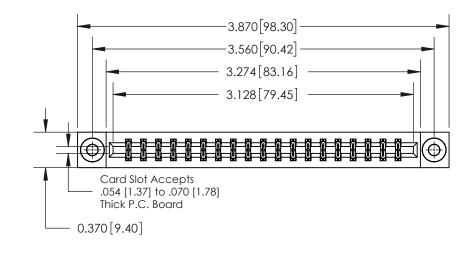

**Mounting Option** 

03-.116 (2.95) I.D. Floating Eyelets

## **Contact Detail**

520-P.C. Tail .030x.018(0.76x0.46) - Tail LG=.175(4.45) .156 [3.96] Contact Spacing x .200 [5.08] Row Spacing





THIS IS A C.A.D. GENERATED DRAWING DO NOT MAKE MANUAL REVISIONS TO MASTER.



ISSUE NUMBER ORIGINAL



**See Accompanying Page for:** 

**Contact Bend Details** 

837/887 Series High Temp Card Edge Connector Part Number: 837-038-520-803



**EDAC INC** TORONTO, ONTARIO CANADA

THESE DRAWINGS AND SPECIFICATIONS ARE THE PROPERTY OF EDAC INC.,AND SHALL NOT BE REPRODUCED, OR COPIED OR USED AS THE BASIS FOR THE MANUFACTURE OR SALE OF APPARATUS WITHOUT WRITTEN PERMISSION.

| ACAD REFERENCE NO. 837 ENG MAST |                  |  |  |
|---------------------------------|------------------|--|--|
| DRAWN: J.LEE                    | DATE: OCT. 06/09 |  |  |
| CHECKED:                        | DATE:            |  |  |
| SCALE: NTS                      | SHEET 1 OF 2     |  |  |
| DRAWING NUMBER