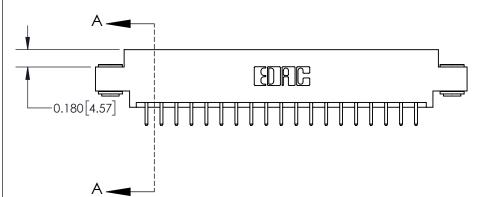

**Mounting Option** 

03-.116 (2.95) I.D. Floating Eyelets

## **Contact Detail**

520-P.C. Tail .030x.018(0.76x0.46) - Tail LG=.175(4.45) .156 [3.96] Contact Spacing x .200 [5.08] Row Spacing





THIS IS A C.A.D. GENERATED DRAWING DO NOT MAKE MANUAL REVISIONS TO MASTER.



ISSUE NUMBER ORIGINAL



**See Accompanying Page for:** 

**Contact Bend Details** 

837/887 Series High Temp Card Edge Connector Part Number: 837-038-520-803



**EDAC INC** TORONTO, ONTARIO CANADA

THESE DRAWINGS AND SPECIFICATIONS ARE THE PROPERTY OF EDAC INC.,AND SHALL NOT BE REPRODUCED, OR COPIED OR USED AS THE BASIS FOR THE MANUFACTURE OR SALE OF APPARATUS WITHOUT WRITTEN PERMISSION.

| ACAD REFERENCE NO. 837 ENG MAST |                  |  |  |
|---------------------------------|------------------|--|--|
| DRAWN: J.LEE                    | DATE: OCT. 06/09 |  |  |
| CHECKED:                        | DATE:            |  |  |
| SCALE: NTS                      | SHEET 1 OF 2     |  |  |
| DRAWING NUMBER