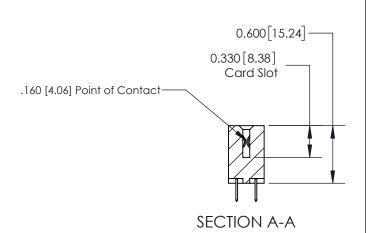

## **Contact Detail**

520-P.C. Tail .030x.018(0.76x0.46) - Tail LG=.175(4.45) .156 [3.96] Contact Spacing x .200 [5.08] Row Spacing

THIS IS A C.A.D. GENERATED DRAWING DO NOT MAKE MANUAL REVISIONS TO MASTER.