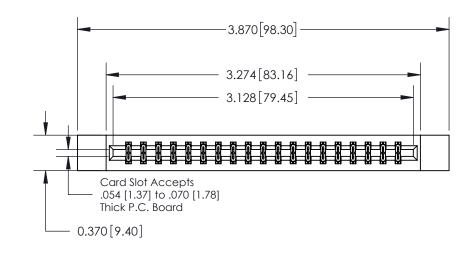

ISSUE NUMBER

ORIGINAL

837/887 Series High Temp Card Edge Connector Part Number: 837-038-521-212

YOUR CONNECTION TO QUALITY & SERVICE

**EDAC INC** TORONTO, ONTARIO CANADA

THESE DRAWINGS AND SPECIFICATIONS ARE THE PROPERTY OF EDAC INC.,AND SHALL NOT BE REPRODUCED, OR COPIED OR USED AS THE BASIS FOR THE MANUFACTURE OR SALE OF APPARATUS WITHOUT WRITTEN PERMISSION.

| ACAD REFERENCE NO. | 837 ENG MASTER   |  |  |
|--------------------|------------------|--|--|
| DRAWN: J.LEE       | DATE: OCT. 06/09 |  |  |
| CHECKED:           | DATE:            |  |  |
| SCALE: NTS         | SHEET 1 OF 2     |  |  |
| DRAWING NUMBER     | ISSUE            |  |  |
| 837 Assembly       | 1 1              |  |  |