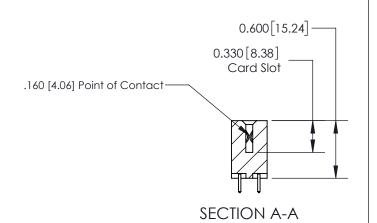

## **Contact Detail**

521-P.C. Tail .025 Sq.(0.64 Sq.) - Tail LG=.150(3.81)

.156 [3.96] Contact Spacing x .200 [5.08] Row Spacing

THIS IS A C.A.D. GENERATED DRAWING DO NOT MAKE MANUAL REVISIONS TO MASTER.

**See Accompanying Page for:** 

**Contact Bend Details** 

ISSUE NUMBER

ORIGINAL

1

| 837/887 Series High Temp Card Edge Connector<br>Contact Bend Detail                                                                                                                                                                                                      |                                   | ACAD REFERENCE NO. | 837 ENG MASTER   |       |
|--------------------------------------------------------------------------------------------------------------------------------------------------------------------------------------------------------------------------------------------------------------------------|-----------------------------------|--------------------|------------------|-------|
|                                                                                                                                                                                                                                                                          |                                   | DRAWN: J.LEE       | DATE: OCT. 06/09 |       |
|                                                                                                                                                                                                                                                                          |                                   | CHECKED:           | DATE:            |       |
| EDAC INC TORONTO, ONTARIO CANADA YOUR CONNECTION TO QUALITY & SERVICE  THESE DRAWINGS AND SPECIFICATIONS ARE THE PROPERTY OF EDAC INC., AND SHALL NOT BE REPRODUCED, OR COPIED OR USED AS THE BASIS FOR THE MANUFACTURE OR SALE OF APPARATUS WITHOUT WRITTEN PERMISSION. | SCALE: NTS                        | SHEET              | 2 <b>OF</b> 2    |       |
|                                                                                                                                                                                                                                                                          | SHALL NOT BE REPRODUCED,OR COPIED | DRAWING NUMBER     | •                | ISSUE |
|                                                                                                                                                                                                                                                                          | MANUFACTURE OR SALE OF APPARATUS  | 837 Assembly       |                  | 1     |