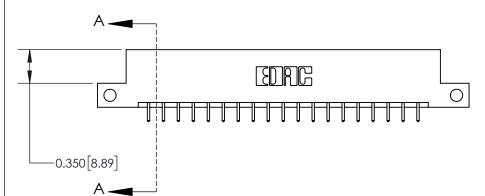

**Mounting Option** 

12-.128 (3.25) Dia. Side Mounting Holes

ISSUE NUMBER

ORIGINAL

837/887 Series High Temp Card Edge Connector Part Number: 837-038-521-212

YOUR CONNECTION TO QUALITY & SERVICE

**EDAC INC** TORONTO, ONTARIO CANADA

THESE DRAWINGS AND SPECIFICATIONS ARE THE PROPERTY OF EDAC INC.,AND SHALL NOT BE REPRODUCED, OR COPIED OR USED AS THE BASIS FOR THE MANUFACTURE OR SALE OF APPARATUS WITHOUT WRITTEN PERMISSION.

| ACAD REFERENCE NO. | 837 ENG MASTER   |  |  |
|--------------------|------------------|--|--|
| DRAWN: J.LEE       | DATE: OCT. 06/09 |  |  |
| CHECKED:           | DATE:            |  |  |
| SCALE: NTS         | SHEET 1 OF 2     |  |  |
| DRAWING NUMBER     | ISSUE            |  |  |
| 837 Assembly       | 1 1              |  |  |