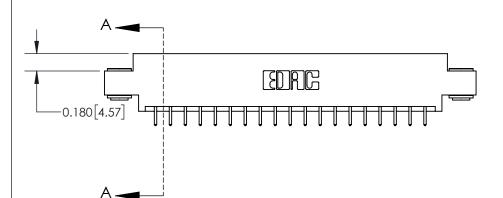

**Mounting Option** 

03-.116 (2.95) I.D. Floating Eyelets

0.370 [9.40]

THIS IS A C.A.D. GENERATED DRAWING DO NOT MAKE MANUAL REVISIONS TO MASTER.

ISSUE NUMBER

ORIGINAL

**See Accompanying Page for:** 

**Contact Bend Details** 

837/887 Series High Temp Card Edge Connector Part Number: 837-038-521-803