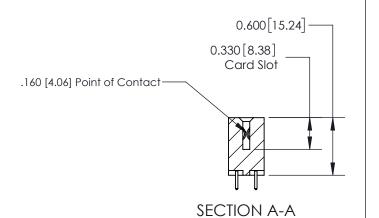

## **Contact Detail**

521-P.C. Tail .025 Sq.(0.64 Sq.) - Tail LG=.150(3.81) .156 [3.96] Contact Spacing x .200 [5.08] Row Spacing

-3.870 [98.30] -3.560 90.42 3.274[83.16] 3.128 [79.45]

> Card Slot Accepts .054 [1.37] to .070 [1.78] Thick P.C. Board