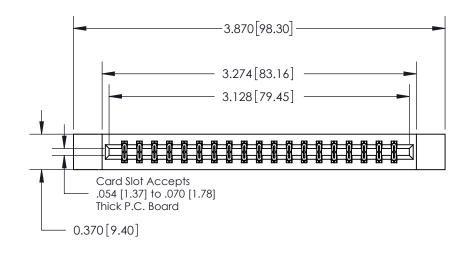

ISSUE NUMBER ORIGINAL

0.600 [15.24] 0.330[8.38] Card Slot .160 [4.06] Point of Contact SECTION A-A

**See Accompanying Page for:** 

**Contact Bend Details** 

837/887 Series High Temp Card Edge Connector Part Number: 837-038-521-812