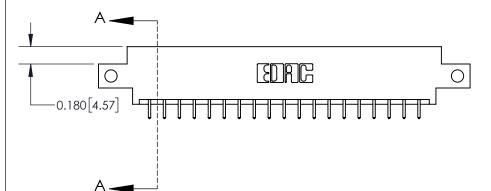

**Mounting Option** 

12-.128 (3.25) Dia. Side Mounting Holes

## **Contact Detail**

521-P.C. Tail .025 Sq.(0.64 Sq.) - Tail LG=.150(3.81)

.156 [3.96] Contact Spacing x .200 [5.08] Row Spacing





THIS IS A C.A.D. GENERATED DRAWING DO NOT MAKE MANUAL REVISIONS TO MASTER.



ISSUE NUMBER ORIGINAL

0.600 [15.24] 0.330[8.38] Card Slot .160 [4.06] Point of Contact SECTION A-A

**See Accompanying Page for:** 

**Contact Bend Details** 

837/887 Series High Temp Card Edge Connector Part Number: 837-038-521-812



**EDAC INC** TORONTO, ONTARIO CANADA

THESE DRAWINGS AND SPECIFICATIONS ARE THE PROPERTY OF EDAC INC.,AND SHALL NOT BE REPRODUCED, OR COPIED OR USED AS THE BASIS FOR THE MANUFACTURE OR SALE OF APPARATUS WITHOUT WRITTEN PERMISSION.

| ACAD REFERENCE NO. | 837 ENG MASTER   |  |  |
|--------------------|------------------|--|--|
| DRAWN: J.LEE       | DATE: OCT. 06/09 |  |  |
| CHECKED:           | DATE:            |  |  |
| SCALE: NTS         | SHEET 1 OF 2     |  |  |
| DRAWING