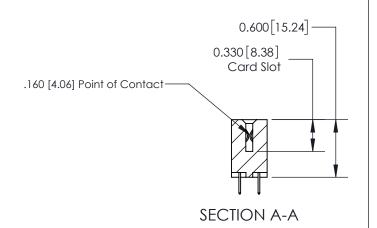

## **Contact Detail**

524-P.C. Tail .018 Sq.(0.46 Sq.) - Tail LG=.175(4.45) .156 [3.96] Contact Spacing x .200 [5.08] Row Spacing THIS IS A C.A.D. GENERATED DRAWING DO NOT MAKE MANUAL REVISIONS TO MASTER.