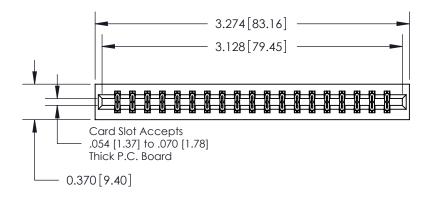

## **Contact Detail**

524-P.C. Tail .018 Sq.(0.46 Sq.) - Tail LG=.175(4.45) .156 [3.96] Contact Spacing x .200 [5.08] Row Spacing THIS IS A C.A.D. GENERATED DRAWING DO NOT MAKE MANUAL REVISIONS TO MASTER.