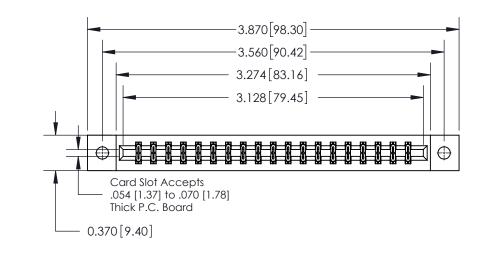

**Mounting Option** 

02-.128 (3.25) Dia. Mounting Holes

## **Contact Detail**

524-P.C. Tail .018 Sq.(0.46 Sq.) - Tail LG=.175(4.45)

.156 [3.96] Contact Spacing x .200 [5.08] Row Spacing

THIS IS A C.A.D. GENERATED DRAWING DO NOT MAKE MANUAL REVISIONS TO MASTER.

**See Accompanying Page for:** 

**Contact Bend Details** 

837/887 Series High Temp Card Edge Connector Part Number: 837-038-524-802

YOUR CONNECTION TO QUALITY & SERVICE

**EDAC INC** TORONTO, ONTARIO CANADA