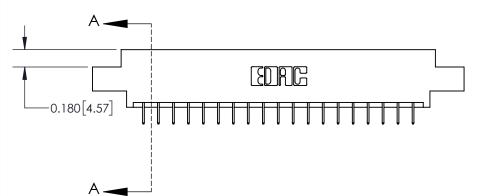

**Mounting Option** 

02-.128 (3.25) Dia. Mounting Holes

**See Accompanying Page for:** 

**Contact Bend Details** 

837/887 Series High Temp Card Edge Connector Part Number: 837-038-524-802

YOUR CONNECTION TO QUALITY & SERVICE

**EDAC INC** TORONTO, ONTARIO CANADA