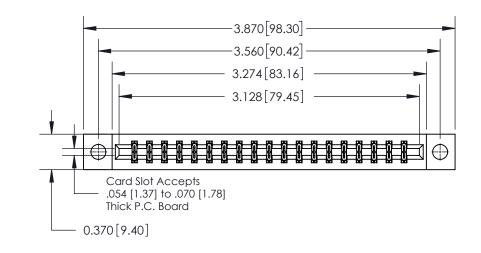

ISSUE NUMBER

ORIGINAL

837/887 Series High Temp Card Edge Connector Part Number: 837-038-540-204

YOUR CONNECTION TO QUALITY & SERVICE

**EDAC INC** TORONTO, ONTARIO CANADA

THESE DRAWINGS AND SPECIFICATIONS ARE THE PROPERTY OF EDAC INC.,AND SHALL NOT BE REPRODUCED, OR COPIED OR USED AS THE BASIS FOR THE MANUFACTURE OR SALE OF APPARATUS WITHOUT WRITTEN PERMISSION.