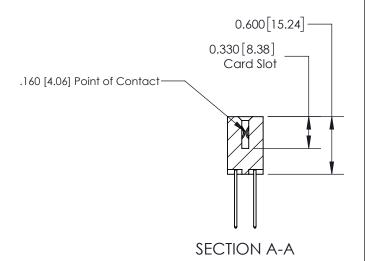

## **Contact Detail**

540-Wire Wrap .025 Sq.(0.64 Sq.) - Tail LG=.560(14.22) .156 [3.96] Contact Spacing x .200 [5.08] Row Spacing

THIS IS A C.A.D. GENERATED DRAWING DO NOT MAKE MANUAL REVISIONS TO MASTER.