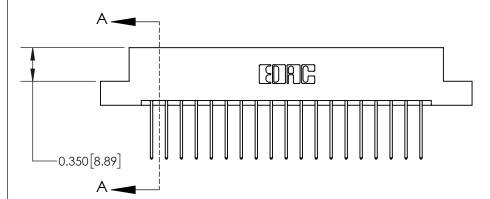

837 FNG MASTER

ACAD REFERENCE NO.

**See Accompanying Page for:** 

**Contact Bend Details** 

ISSUE NUMBER

ORIGINAL

1

| 837/887 Series High Temp Card Edge Connector<br>Contact Bend Detail |                                                                                                                                     | ACAD REFERENCE NO. | 837 ENG MASTER   |               |
|---------------------------------------------------------------------|-------------------------------------------------------------------------------------------------------------------------------------|--------------------|------------------|---------------|
|                                                                     |                                                                                                                                     | DRAWN: J.LEE       | DATE: OCT. 06/09 |               |
|                                                                     |                                                                                                                                     | CHECKED: DATE:     |                  |               |
| EDAC INC                                                            | THESE DRAWINGS AND SPECIFICATIONS ARE THE PROPERTY OF EDAC INC.,AND SHALL NOT BE REPRODUCED, OR COPIED OR USED AS THE BASIS FOR THE | SCALE: NTS         | SHEET            | 2 <b>OF</b> 2 |
| TORONTO, ONTARIO CANADA                                             |                                                                                                                                     | DRAWING NUMBER     | •                | ISSUE         |
| YOUR CONNECTION TO QUALITY & SERVICE                                | MANUFACTURE OR SALE OF APPARATUS WITHOUT WRITTEN PERMISSION.                                                                        | 837 Assembly       |                  | 1             |