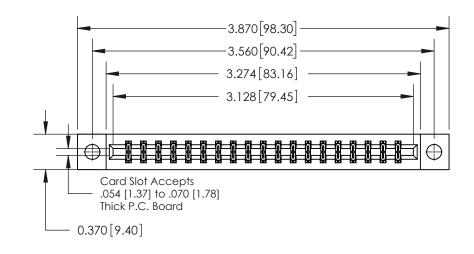

**Mounting Option** 

04-.156 (3.96) Dia. Mounting Holes

ISSUE NUMBER ORIGINAL

0.600 [15.24] 0.330[8.38] Card Slot .160 [4.06] Point of Contact **SECTION A-A** 