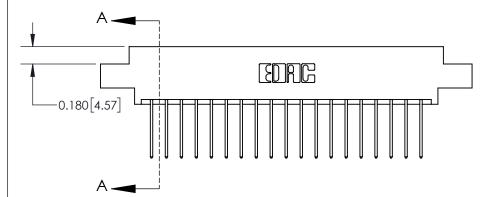

## **Contact Detail**

540-Wire Wrap .025 Sq.(0.64 Sq.) - Tail LG=.560(14.22) .156 [3.96] Contact Spacing x .200 [5.08] Row Spacing

THIS IS A C.A.D. GENERATED DRAWING DO NOT MAKE MANUAL REVISIONS TO MASTER.