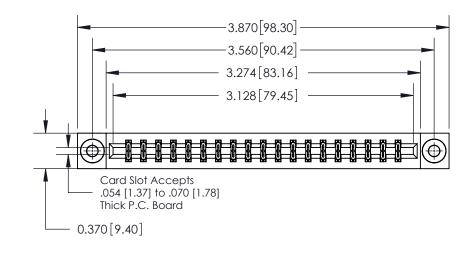

ISSUE NUMBER ORIGINAL

0.600 [15.24] 0.330[8.38] Card Slot .160 [4.06] Point of Contact **SECTION A-A** 

**See Accompanying Page for:** 

**Contact Bend Details** 

837/887 Series High Temp Card Edge Connector Part Number: 837-038-541-203