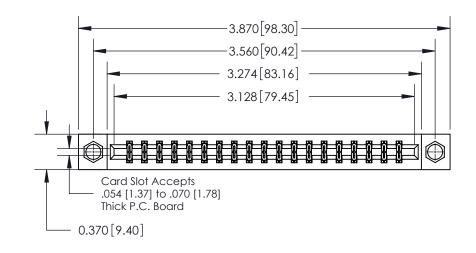

**Mounting Option** 

08-#4-40 Unified Threaded Inserts

ISSUE NUMBER ORIGINAL

**See Accompanying Page for:** 

**Contact Bend Details** 

837/887 Series High Temp Card Edge Connector Part Number: 837-038-541-208

YOUR CONNECTION TO QUALITY & SERVICE

**EDAC INC** TORONTO, ONTARIO CANADA