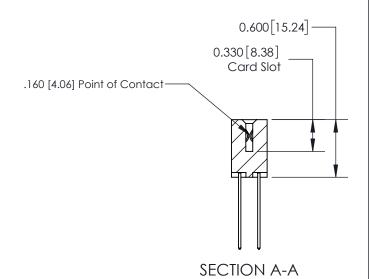

ISSUE NUMBER

ORIGINAL

1

| 837/887 Series High Temp Card Edge Connector<br>Contact Bend Detail |                                                              | ACAD REFERENCE NO. | 837 ENG MASTER   |               |
|---------------------------------------------------------------------|--------------------------------------------------------------|--------------------|------------------|---------------|
|                                                                     |                                                              | DRAWN: J.LEE       | DATE: OCT. 06/09 |               |
|                                                                     |                                                              | CHECKED:           | DATE:            |               |
| EDAC INC                                                            | ARE THE PROPERTY OF EDAC INC. AND                            | SCALE: NTS         | SHEET            | 2 <b>OF</b> 2 |
| TORONTO, ONTARIO CANADA                                             |                                                              | DRAWING NUMBER     | •                | ISSUE         |
| YOUR CONNECTION TO QUALITY & SERVICE                                | MANUFACTURE OR SALE OF APPARATUS WITHOUT WRITTEN PERMISSION. | 837 Assembly       |                  | 1             |