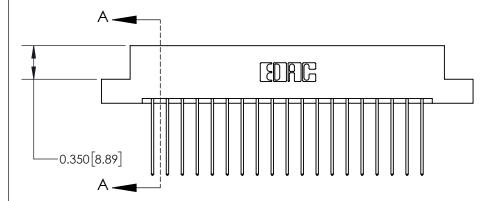

## **Contact Detail**

541-Wire Wrap .025 Sq.(0.64 Sq.) - Tail LG=.750(19.05) .156 [3.96] Contact Spacing x .200 [5.08] Row Spacing

THIS IS A C.A.D. GENERATED DRAWING DO NOT MAKE MANUAL REVISIONS TO MASTER.

ISSUE NUMBER ORIGINAL

**See Accompanying Page for:** 

**Contact Bend Details** 

837/887 Series High Temp Card Edge Connector Part Number: 837-038-541-208

YOUR CONNECTION TO QUALITY & SERVICE

**EDAC INC** TORONTO, ONTARIO CANADA