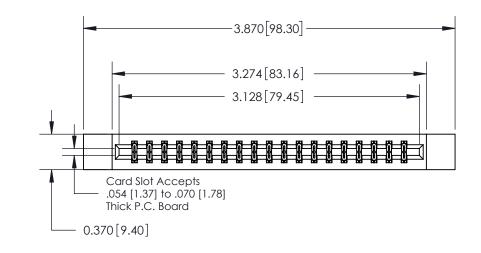

**Mounting Option** 

12-.128 (3.25) Dia. Side Mounting Holes

## **Contact Detail**

544-Wire Wrap .050x.025(1.27x0.64) - Tail LG=.750(19.05)

.156 [3.96] Contact Spacing x .200 [5.08] Row Spacing

THIS IS A C.A.D. GENERATED DRAWING DO NOT MAKE MANUAL REVISIONS TO MASTER.