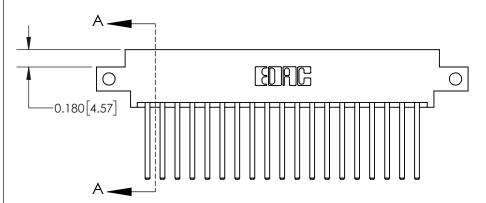

**Mounting Option** 

12-.128 (3.25) Dia. Side Mounting Holes

## **Contact Detail**

544-Wire Wrap .050x.025(1.27x0.64) - Tail LG=.750(19.05)

.156 [3.96] Contact Spacing x .200 [5.08] Row Spacing

THIS IS A C.A.D. GENERATED DRAWING DO NOT MAKE MANUAL REVISIONS TO MASTER.