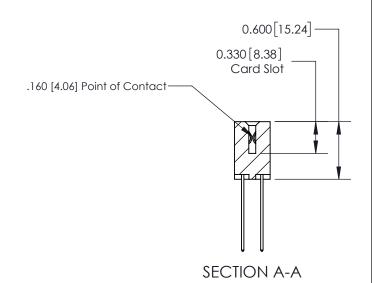

ISSUE NUMBER

ORIGINAL

1

| 837/887 Series High Temp Card Edge Connector<br>Contact Bend Detail |                                                                                                                                                             | ACAD REFERENCE NO. | 837 ENG MASTER   |               |
|---------------------------------------------------------------------|-------------------------------------------------------------------------------------------------------------------------------------------------------------|--------------------|------------------|---------------|
|                                                                     |                                                                                                                                                             | DRAWN: J.LEE       | DATE: OCT. 06/09 |               |
|                                                                     |                                                                                                                                                             | CHECKED:           | DATE:            |               |
| EDAC INC                                                            | TORONTO, ONTARIO  CANADA  ARE THE PROPERTY OF EDAC INC.,AND SHALL NOT BE REPRODUCED,OR COPIED OR USED AS THE BASIS FOR THE MANUFACTURE OR SALE OF APPARATUS | SCALE: NTS         | SHEET            | 2 <b>OF</b> 2 |
| TORONTO, ONTARIO                                                    |                                                                                                                                                             | DRAWING NUMBER     | •                | ISSUE         |
| MANUF                                                               |                                                                                                                                                             | 837 Assembly       |                  | 1             |