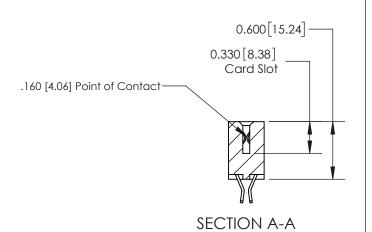

## **Contact Detail**

555-Extender Board Bend (Code 500 Contacts)

.156 [3.96] Contact Spacing x .200 [5.08] Row Spacing

THIS IS A C.A.D. GENERATED DRAWING DO NOT MAKE MANUAL REVISIONS TO MASTER.

ISSUE NUMBER ORIGINAL

ISSUE NUMBER

ORIGINAL

1

| 837/887 Series High Temp Card Edge Connector<br>Contact Bend Detail |                                                                           | ACAD REFERENCE NO. | 837 ENG MASTER   |               |
|---------------------------------------------------------------------|---------------------------------------------------------------------------|--------------------|------------------|---------------|
|                                                                     |                                                                           | DRAWN: J.LEE       | DATE: OCT. 06/09 |               |
|                                                                     |                                                                           | CHECKED:           | DATE:            |               |
| EDAC INC                                                            | TARIO ARE THE PROPERTY OF EDAC INC.,AND SHALL NOT BE REPRODUCED,OR COPIED | SCALE: NTS         | SHEET            | 2 <b>OF</b> 2 |
| TORONTO, ONTARIO CANADA                                             |                                                                           | DRAWING NUMBER     | •                | ISSUE         |
| MANUFACTU                                                           | MANUFACTURE OR SALE OF APPARATUS WITHOUT WRITTEN PERMISSION.              | 837 Assembly       |                  | 1             |