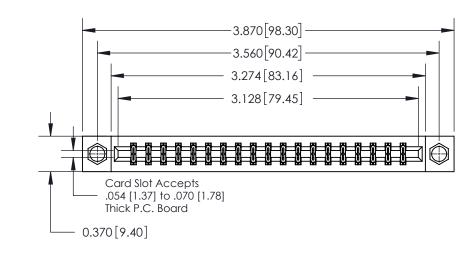

**Mounting Option** 

08-#4-40 Unified Threaded Inserts

**See Accompanying Page for:** 

**Contact Bend Details** 

837/887 Series High Temp Card Edge Connector Part Number: 837-038-555-208

**EDAC INC** TORONTO, ONTARIO CANADA

THESE DRAWINGS AND SPECIFICATIONS ARE THE PROPERTY OF EDAC INC.,AND SHALL NOT BE REPRODUCED, OR COPIED OR USED AS THE BASIS FOR THE MANUFACTURE OR SALE OF APPARATUS WITHOUT WRITTEN PERMISSION.

| ACAD REFERENCE NO. | 837 ENG MASTER   |  |  |
|--------------------|------------------|--|--|
| DRAWN: J.LEE       | DATE: OCT. 06/09 |  |  |
| CHECKED:           | DATE:            |  |  |
| SCALE: NTS         | SHEET 1 OF 2     |  |  |
| DRAWING NUMBER     | ISSUE            |  |  |
| 837 Assembly       | 1                |  |  |