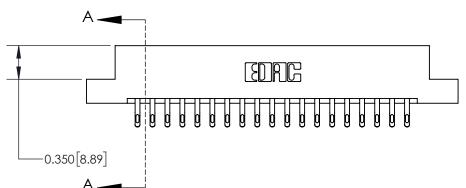

**See Accompanying Page for:** 

**Contact Bend Details** 

837/887 Series High Temp Card Edge Connector Part Number: 837-038-555-208

**EDAC INC** TORONTO, ONTARIO CANADA

THESE DRAWINGS AND SPECIFICATIONS ARE THE PROPERTY OF EDAC INC.,AND SHALL NOT BE REPRODUCED, OR COPIED OR USED AS THE BASIS FOR THE MANUFACTURE OR SALE OF APPARATUS WITHOUT WRITTEN PERMISSION.

| ACAD REFERENCE NO. | 837 ENG MASTER   |  |  |
|--------------------|------------------|--|--|
| DRAWN: J.LEE       | DATE: OCT. 06/09 |  |  |
| CHECKED:           | DATE:            |  |  |
| SCALE: NTS         | SHEET 1 OF 2     |  |  |
| DRAWING NUMBER     | ISSUE            |  |  |
| 837 Assembly       | 1                |  |  |