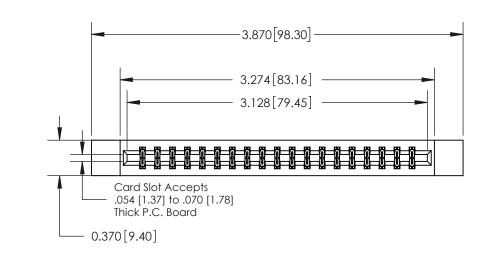

**Mounting Option** 

12-.128 (3.25) Dia. Side Mounting Holes

## **Contact Detail**

555-Extender Board Bend (Code 500 Contacts)

.156 [3.96] Contact Spacing x .200 [5.08] Row Spacing





THIS IS A C.A.D. GENERATED DRAWING DO NOT MAKE MANUAL REVISIONS TO MASTER.



ORIGINAL



837/887 Series High Temp Card Edge Connector Part Number: 837-038-555-212

YOUR CONNECTION TO QUALITY & SERVICE

**EDAC INC** TORONTO, ONTARIO CANADA

THESE DRAWINGS AND SPECIFICATIONS ARE THE PROPERTY OF EDAC INC.,AND SHALL NOT BE REPRODUCED, OR COPIED OR USED AS THE BASIS FOR THE MANUFACTURE OR SALE OF APPARATUS WITHOUT WRITTEN PERMISSION.

| 00, 2110 111, 10121 |                  |  |  |  |
|---------------------|------------------|--|--|--|
| DRAWN: J.LEE        | DATE: OCT. 06/09 |  |  |  |
| CHECKED:            | DATE:            |  |  |  |
| SCALE: NTS          | SHEET 1 OF 2     |  |  |  |
| DRAWING NUMBER      | ISSUE            |  |  |  |
| 837 Assembly        | 1                |  |  |