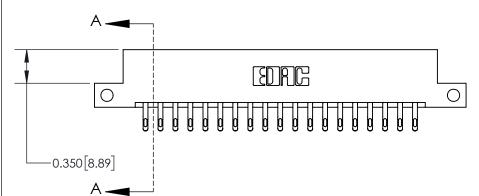

**Mounting Option** 

12-.128 (3.25) Dia. Side Mounting Holes

## **Contact Detail**

555-Extender Board Bend (Code 500 Contacts)

.156 [3.96] Contact Spacing x .200 [5.08] Row Spacing





THIS IS A C.A.D. GENERATED DRAWING DO NOT MAKE MANUAL REVISIONS TO MASTER.



ORIGINAL



837/887 Series High Temp Card Edge Connector Part Number: 837-038-555-212

YOUR CONNECTION TO QUALITY & SERVICE

**EDAC INC** TORONTO, ONTARIO CANADA

THESE DRAWINGS AND SPECIFICATIONS ARE THE PROPERTY OF EDAC INC.,AND SHALL NOT BE REPRODUCED, OR COPIED OR USED AS THE BASIS FOR THE MANUFACTURE OR SALE OF APPARATUS WITHOUT WRITTEN PERMISSION.

| 00, 2110 111, 10121 |                  |  |  |  |
|---------------------|------------------|--|--|--|
| DRAWN: J.LEE        | DATE: OCT. 06/09 |  |  |  |
| CHECKED:            | DATE:            |  |  |  |
| SCALE: NTS          | SHEET 1 OF 2     |  |  |  |
| DRAWING NUMBER      | ISSUE            |  |  |  |
| 837 Assembly        | 1                |  |  |  |