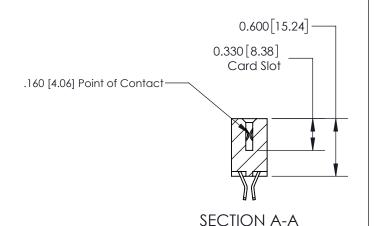

## **Contact Detail**

555-Extender Board Bend (Code 500 Contacts)

.156 [3.96] Contact Spacing x .200 [5.08] Row Spacing

THIS IS A C.A.D. GENERATED DRAWING DO NOT MAKE MANUAL REVISIONS TO MASTER.

ORIGINAL

837/887 Series High Temp Card Edge Connector Part Number: 837-038-555-212