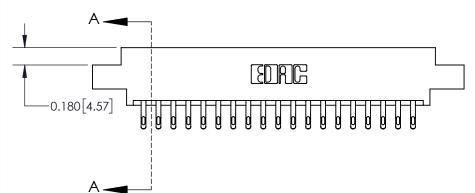

837 Assembly

**See Accompanying Page for:** 

**Contact Bend Details** 

ISSUE NUMBER

ORIGINAL

1

| 837/887 Series High Temp Card Edge Connector<br>Contact Bend Detail |                                                                                                                                      | ACAD REFERENCE NO. | 837 ENG          | 3 MASTER      |
|---------------------------------------------------------------------|--------------------------------------------------------------------------------------------------------------------------------------|--------------------|------------------|---------------|
|                                                                     |                                                                                                                                      | DRAWN: J.LEE       | DATE: OCT. 06/09 |               |
|                                                                     |                                                                                                                                      | CHECKED:           | DATE:            |               |
| EDAC INC                                                            | THESE DRAWINGS AND SPECIFICATIONS ARE THE PROPERTY OF EDAC INC., AND SHALL NOT BE REPRODUCED, OR COPIED OR USED AS THE BASIS FOR THE | SCALE: NTS         | SHEET            | 2 <b>OF</b> 2 |
| TORONTO, ONTARIO CANADA                                             |                                                                                                                                      | DRAWING NUMBER     | •                | ISSUE         |
| YOUR CONNECTION TO QUALITY & SERVICE WITHOUT WRITTEN PERMISSION.    |                                                                                                                                      | 837 Assembly       |                  | 1             |