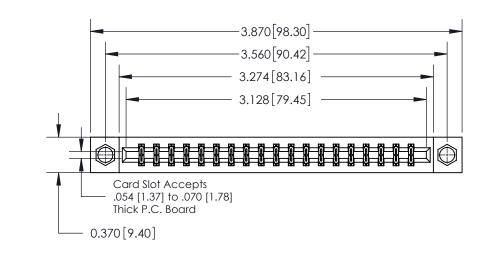

## **Contact Detail**

555-Extender Board Bend (Code 500 Contacts)

.156 [3.96] Contact Spacing x .200 [5.08] Row Spacing

THIS IS A C.A.D. GENERATED DRAWING DO NOT MAKE MANUAL REVISIONS TO MASTER.

ISSUE NUMBER

ORIGINAL

837/887 Series High Temp Card Edge Connector Part Number: 837-038-555-807

YOUR CONNECTION TO QUALITY & SERVICE

**EDAC INC** TORONTO, ONTARIO CANADA

THESE DRAWINGS AND SPECIFICATIONS ARE THE PROPERTY OF EDAC INC.,AND SHALL NOT BE REPRODUCED, OR COPIED OR USED AS THE BASIS FOR THE MANUFACTURE OR SALE OF APPARATUS WITHOUT WRITTEN PERMISSION.

| ACAD REFERENCE NO. | 837 ENG MASTER   |               |  |
|--------------------|------------------|---------------|--|
| DRAWN: J.LEE       | DATE: OCT. 06/09 |               |  |
| CHECKED:           | DATE:            |               |  |
| SCALE: NTS         | SHEET            | 1 <b>OF</b> 2 |  |
| DRAWING NUMBER     |                  | ISSUE         |  |
| 007.4              |                  | , ,           |  |