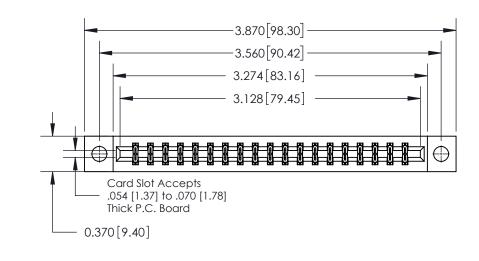

**Mounting Option** 

04-.156 (3.96) Dia. Mounting Holes

**See Accompanying Page for:** 

**Contact Bend Details** 

| 837/887 Series High Temp Card Edge Connector |
|----------------------------------------------|
| Part Number: 837-038-556-204                 |

| ACAD REFERENCE NO. | 837 ENG MASTER   |  |  |
|--------------------|------------------|--|--|
| DRAWN: J.LEE       | DATE: OCT. 06/09 |  |  |
| CHECKED:           | DATE:            |  |  |
| SCALE: NTS         | SHEET 1 OF 2     |  |  |
| DRAWING NUMBER     | ISSUE            |  |  |
| 837 Assembly       | 1                |  |  |