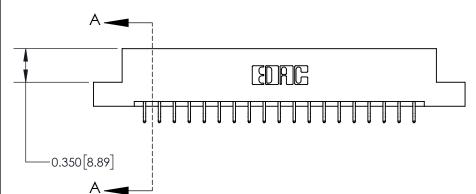

## **Contact Detail**

556-Extender Board Bend (Code 520 Contacts)

.156 [3.96] Contact Spacing x .200 [5.08] Row Spacing

THIS IS A C.A.D. GENERATED DRAWING DO NOT MAKE MANUAL REVISIONS TO MASTER.

ORIGINAL

|                              | 0.600[15.24] —<br>0.330[8.38]<br>Card Slot |
|------------------------------|--------------------------------------------|
| .160 [4.06] Point of Contact |                                            |
|                              |                                            |
|                              | SECTION A-A                                |

**See Accompanying Page for:** 

**Contact Bend Details** 

| 837/887 Series High Temp Card Edge Connector |
|----------------------------------------------|
| Part Number: 837-038-556-204                 |

ISSUE NUMBER

ORIGINAL

1

| 837/887 Series High Temp Card Edge Connector<br>Contact Bend Detail |                                                                                                  | ACAD REFERENCE NO. | 837 ENG MASTER   |               |
|---------------------------------------------------------------------|--------------------------------------------------------------------------------------------------|--------------------|------------------|---------------|
|                                                                     |                                                                                                  | DRAWN: J.LEE       | DATE: OCT. 06/09 |               |
|                                                                     |                                                                                                  | CHECKED:           | DATE:            |               |
| EDAC INC                                                            |                                                                                                  | SCALE: NTS         | SHEET            | 2 <b>OF</b> 2 |
| TORONTO, ONTARIO CANADA                                             | ARE THE PROPERTY OF EDAC INC.,AND SHALL NOT BE REPRODUCED,OR COPIED OR USED AS THE BASIS FOR THE | DRAWING NUMBER     | •                | ISSUE         |
| YOUR CONNECTION TO QUALITY & SERVICE                                | MANUFACTURE OR SALE OF APPARATUS WITHOUT WRITTEN PERMISSION.                                     | 837 Assembly       |                  | 1             |