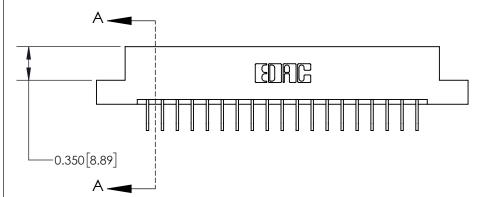

**See Accompanying Page for:** 

**Contact Bend Details** 

837/887 Series High Temp Card Edge Connector Part Number: 837-038-558-207

**EDAC INC** TORONTO, ONTARIO CANADA

THESE DRAWINGS AND SPECIFICATIONS ARE THE PROPERTY OF EDAC INC.,AND SHALL NOT BE REPRODUCED, OR COPIED OR USED AS THE BASIS FOR THE MANUFACTURE OR SALE OF APPARATUS WITHOUT WRITTEN PERMISSION.

| ACAD REFERENCE NO. 837 ENG MASTE |                  |  |  |
|----------------------------------|------------------|--|--|
| DRAWN: J.LEE                     | DATE: OCT. 06/09 |  |  |
| CHECKED:                         | DATE:            |  |  |
| SCALE: NTS                       | SHEET 1 OF 2     |  |  |
| DRAWING NUMBER                   | ISSUE            |  |  |
| 837 Assembly                     | 1                |  |  |