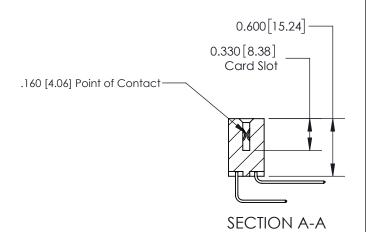

## **Contact Detail**

558-90 Degree Bend (Code 541 Contacts)

.156 [3.96] Contact Spacing x .200 [5.08] Row Spacing

THIS IS A C.A.D. GENERATED DRAWING DO NOT MAKE MANUAL REVISIONS TO MASTER.

ISSUE NUMBER

ORIGINAL

ISSUE NUMBER

ORIGINAL

1

| 837/887 Series High Temp Card Edge Connector<br>Contact Bend Detail |                                                                                                                                     | ACAD REFERENCE NO. | 837 ENG MASTER   |               |
|---------------------------------------------------------------------|-------------------------------------------------------------------------------------------------------------------------------------|--------------------|------------------|---------------|
|                                                                     |                                                                                                                                     | DRAWN: J.LEE       | DATE: OCT. 06/09 |               |
|                                                                     |                                                                                                                                     | CHECKED:           | DATE:            |               |
| EDAC INC                                                            | THESE DRAWINGS AND SPECIFICATIONS ARE THE PROPERTY OF EDAC INC.,AND SHALL NOT BE REPRODUCED, OR COPIED OR USED AS THE BASIS FOR THE | SCALE: NTS         | SHEET            | 2 <b>OF</b> 2 |
| TORONTO, ONTARIO CANADA                                             |                                                                                                                                     | DRAWING NUMBER     | •                | ISSUE         |
| YOUR CONNECTION TO QUALITY & SERVICE                                | MANUFACTURE OR SALE OF APPARATUS WITHOUT WRITTEN PERMISSION.                                                                        | 837 Assembly       |                  | 1             |