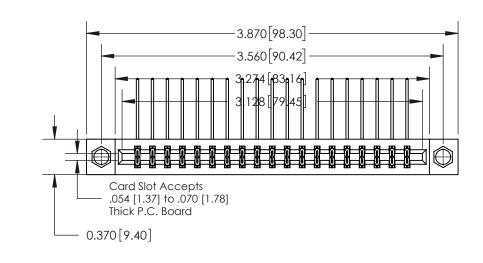

**See Accompanying Page for:** 

**Contact Bend Details** 

837/887 Series High Temp Card Edge Connector Part Number: 837-038-558-207

**EDAC INC** TORONTO, ONTARIO CANADA

THESE DRAWINGS AND SPECIFICATIONS ARE THE PROPERTY OF EDAC INC.,AND SHALL NOT BE REPRODUCED, OR COPIED OR USED AS THE BASIS FOR THE MANUFACTURE OR SALE OF APPARATUS WITHOUT WRITTEN PERMISSION.

| ACAD REFERENCE NO. 837 ENG MASTE |                  |  |  |
|----------------------------------|------------------|--|--|
| DRAWN: J.LEE                     | DATE: OCT. 06/09 |  |  |
| CHECKED:                         | DATE:            |  |  |
| SCALE: NTS                       | SHEET 1 OF 2     |  |  |
| DRAWING NUMBER                   | ISSUE            |  |  |
| 837 Assembly                     | 1                |  |  |