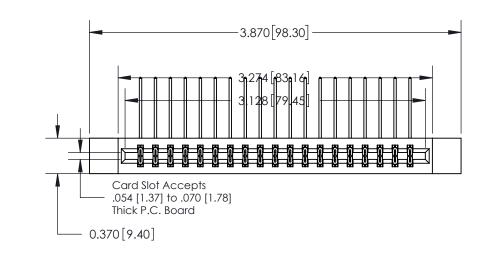

**See Accompanying Page for:** 

**Contact Bend Details** 

837/887 Series High Temp Card Edge Connector Part Number: 837-038-558-812

YOUR CONNECTION TO QUALITY & SERVICE

**EDAC INC** TORONTO, ONTARIO CANADA