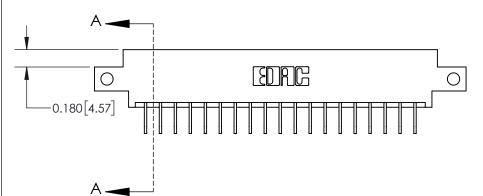

**Mounting Option** 

12-.128 (3.25) Dia. Side Mounting Holes

## **Contact Detail**

558-90 Degree Bend (Code 541 Contacts)

.156 [3.96] Contact Spacing x .200 [5.08] Row Spacing





THIS IS A C.A.D. GENERATED DRAWING DO NOT MAKE MANUAL REVISIONS TO MASTER.



ISSUE NUMBER ORIGINAL



**See Accompanying Page for:** 

**Contact Bend Details** 

837/887 Series High Temp Card Edge Connector Part Number: 837-038-558-812

YOUR CONNECTION TO QUALITY & SERVICE

**EDAC INC** TORONTO, ONTARIO CANADA

THESE DRAWINGS AND SPECIFICATIONS ARE THE PROPERTY OF EDAC INC.,AND SHALL NOT BE REPRODUCED, OR COPIED OR USED AS THE BASIS FOR THE MANUFACTURE OR SALE OF APPARATUS WITHOUT WRITTEN PERMISSION.

| ACAD REFERENCE NO. 837 ENG MASTE |                  |  |  |
|----------------------------------|------------------|--|--|
| DRAWN: J.LEE                     | DATE: OCT. 06/09 |  |  |
| CHECKED:                         | DATE:            |  |  |
| SCALE: NTS                       | SHEET