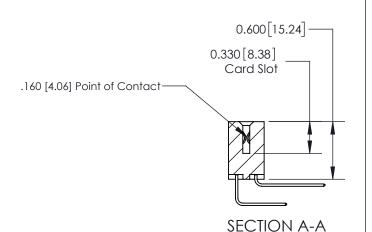

## **Contact Detail**

558-90 Degree Bend (Code 541 Contacts)

.156 [3.96] Contact Spacing x .200 [5.08] Row Spacing

THIS IS A C.A.D. GENERATED DRAWING DO NOT MAKE MANUAL REVISIONS TO MASTER.

ISSUE NUMBER ORIGINAL

ISSUE NUMBER

ORIGINAL

1

| 837/887 Series High Temp Card Edge Connector<br>Contact Bend Detail |                                                                                                                                    | ACAD REFERENCE NO. | 837 ENG MASTER   |               |
|---------------------------------------------------------------------|------------------------------------------------------------------------------------------------------------------------------------|--------------------|------------------|---------------|
|                                                                     |                                                                                                                                    | DRAWN: J.LEE       | DATE: OCT. 06/09 |               |
|                                                                     |                                                                                                                                    | CHECKED:           | DATE:            |               |
| EDAC INC                                                            | THESE DRAWINGS AND SPECIFICATIONS ARE THE PROPERTY OF EDAC INC.,AND SHALL NOT BE REPRODUCED,OR COPIED OR USED AS THE BASIS FOR THE | SCALE: NTS         | SHEET            | 2 <b>OF</b> 2 |
| TORONTO, ONTARIO CANADA                                             |                                                                                                                                    | DRAWING NUMBER     | •                | ISSUE         |
| YOUR CONNECTION TO QUALITY & SERVICE                                | MANUFACTURE OR SALE OF APPARATUS WITHOUT WRITTEN PERMISSION.                                                                       | 837 Assembly       |                  | 1             |