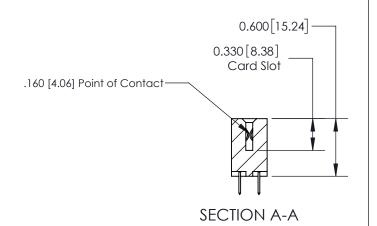

ISSUE NUMBER

ORIGINAL

1

| 837/887 Series High Temp Card Edge Connector<br>Contact Bend Detail |                                                                                                                                            | ACAD REFERENCE NO. | 837 ENG MASTER   |               |
|---------------------------------------------------------------------|--------------------------------------------------------------------------------------------------------------------------------------------|--------------------|------------------|---------------|
|                                                                     |                                                                                                                                            | DRAWN: J.LEE       | DATE: OCT. 06/09 |               |
|                                                                     |                                                                                                                                            | CHECKED:           | DATE:            |               |
| EDAC INC                                                            | ONTARIO  ARE THE PROPERTY OF EDAC INC.,AND SHALL NOT BE REPRODUCED,OR COPIED OR USED AS THE BASIS FOR THE MANUFACTURE OR SALE OF APPARATUS | SCALE: NTS         | SHEET            | 2 <b>OF</b> 2 |
| TORONTO, ONTARIO CANADA                                             |                                                                                                                                            | DRAWING NUMBER     | •                | ISSUE         |
| YOUR CONNECTION TO QUALITY & SERVICE                                |                                                                                                                                            | 837 Assembly       |                  | 1             |