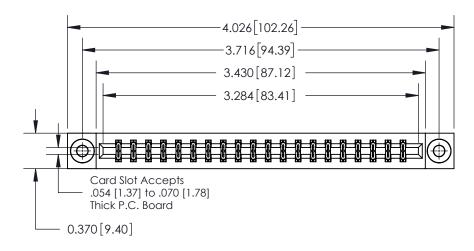

**Mounting Option** 

03-.116 (2.95) I.D. Floating Eyelets

## **Contact Detail**

520-P.C. Tail .030x.018(0.76x0.46) - Tail LG=.175(4.45)

.156 [3.96] Contact Spacing x .200 [5.08] Row Spacing

THIS IS A C.A.D. GENERATED DRAWING DO NOT MAKE MANUAL REVISIONS TO MASTER.

ISSUE NUMBER

ORIGINAL

**See Accompanying Page for:** 

**Contact Bend Details** 

| 837/887 Series High Temp Card Edge Connector |
|----------------------------------------------|
| Part Number: 837-040-520-803                 |