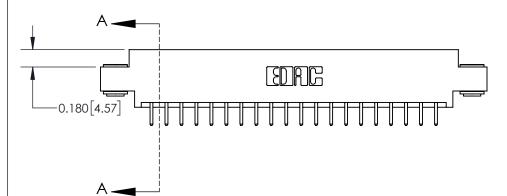

ISSUE NUMBER

ORIGINAL

**See Accompanying Page for:** 

**Contact Bend Details** 

| 837/887 Series High Temp Card Edge Connector |
|----------------------------------------------|
| Part Number: 837-040-520-803                 |