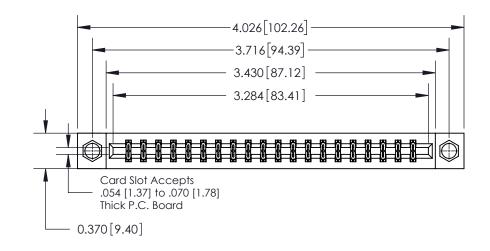

## **Contact Detail**

521-P.C. Tail .025 Sq.(0.64 Sq.) - Tail LG=.150(3.81)

.156 [3.96] Contact Spacing x .200 [5.08] Row Spacing

THIS IS A C.A.D. GENERATED DRAWING DO NOT MAKE MANUAL REVISIONS TO MASTER.

ISSUE NUMBER

ORIGINAL

**See Accompanying Page for:** 

**Contact Bend Details** 

837/887 Series High Temp Card Edge Connector Part Number: 837-040-521-207

YOUR CONNECTION TO QUALITY & SERVICE

**EDAC INC** TORONTO, ONTARIO CANADA