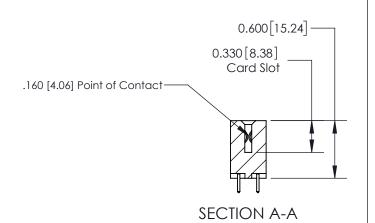

ISSUE NUMBER

ORIGINAL

1

| 837/887 Series High Temp Card Edge Connector<br>Contact Bend Detail |                                                                                                                                                              | ACAD REFERENCE NO. | 837 ENG MASTER   |               |
|---------------------------------------------------------------------|--------------------------------------------------------------------------------------------------------------------------------------------------------------|--------------------|------------------|---------------|
|                                                                     |                                                                                                                                                              | DRAWN: J.LEE       | DATE: OCT. 06/09 |               |
|                                                                     |                                                                                                                                                              | CHECKED:           | DATE:            |               |
| EDAC INC                                                            | TORONTO, ONTARIO  CANADA  ARE THE PROPERTY OF EDAC INC.,AND SHALL NOT BE REPRODUCED, OR COPIED OR USED AS THE BASIS FOR THE MANUFACTURE OR SALE OF APPARATUS | SCALE: NTS         | SHEET            | 2 <b>OF</b> 2 |
| TORONTO, ONTARIO                                                    |                                                                                                                                                              | DRAWING NUMBER     | •                | ISSUE         |
| YOUR CONNECTION TO QUALITY & SERVICE                                |                                                                                                                                                              | 837 Assembly       |                  | 1             |