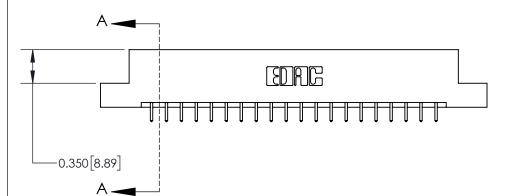

ISSUE NUMBER

ORIGINAL

1

| 837/887 Series High Temp Card Edge Connector<br>Contact Bend Detail |                                                                                                                                                              | ACAD REFERENCE NO. | 837 ENG MASTER   |               |
|---------------------------------------------------------------------|--------------------------------------------------------------------------------------------------------------------------------------------------------------|--------------------|------------------|---------------|
|                                                                     |                                                                                                                                                              | DRAWN: J.LEE       | DATE: OCT. 06/09 |               |
|                                                                     |                                                                                                                                                              | CHECKED:           | DATE:            |               |
| EDAC INC                                                            | TORONTO, ONTARIO  CANADA  ARE THE PROPERTY OF EDAC INC.,AND SHALL NOT BE REPRODUCED, OR COPIED OR USED AS THE BASIS FOR THE MANUFACTURE OR SALE OF APPARATUS | SCALE: NTS         | SHEET            | 2 <b>OF</b> 2 |
| TORONTO, ONTARIO                                                    |                                                                                                                                                              | DRAWING NUMBER     | •                | ISSUE         |
| YOUR CONNECTION TO QUALITY & SERVICE                                |                                                                                                                                                              | 837 Assembly       |                  | 1             |