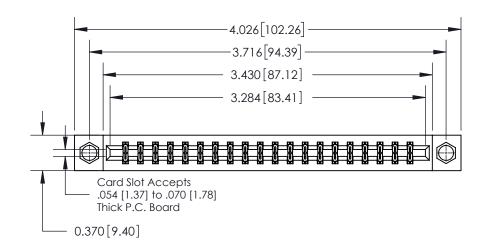

**Mounting Option** 

08-#4-40 Unified Threaded Inserts

## **Contact Detail**

523-P.C. Tail .025 Sq.(0.64 Sq.) - Tail LG=.390(9.91)

.156 [3.96] Contact Spacing x .200 [5.08] Row Spacing

THIS IS A C.A.D. GENERATED DRAWING DO NOT MAKE MANUAL REVISIONS TO MASTER.

ISSUE NUMBER

ORIGINAL

**See Accompanying Page for:** 

**Contact Bend Details** 

| 837/887 Series High Temp Card Edge Connector |
|----------------------------------------------|
| Part Number: 837-040-523-208                 |