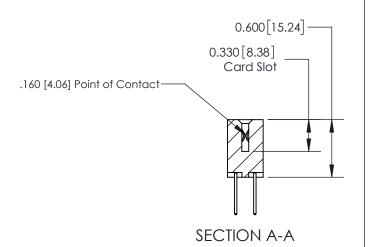

ISSUE NUMBER

ORIGINAL

1

| 837/887 Series High Temp Card Edge Connector<br>Contact Bend Detail |                                                                                                                                                           | ACAD REFERENCE NO. | 837 ENG MASTER   |               |
|---------------------------------------------------------------------|-----------------------------------------------------------------------------------------------------------------------------------------------------------|--------------------|------------------|---------------|
|                                                                     |                                                                                                                                                           | DRAWN: J.LEE       | DATE: OCT. 06/09 |               |
|                                                                     |                                                                                                                                                           | CHECKED:           | DATE:            |               |
| EDAC INC                                                            | RONTO, ONTARIO  CANADA  ARE THE PROPERTY OF EDAC INC.,AND SHALL NOT BE REPRODUCED,OR COPIED OR USED AS THE BASIS FOR THE MANUFACTURE OR SALE OF APPARATUS | SCALE: NTS         | SHEET            | 2 <b>OF</b> 2 |
| TORONTO, ONTARIO SHALL I OR USE MANUF.                              |                                                                                                                                                           | DRAWING NUMBER     | •                | ISSUE         |
|                                                                     |                                                                                                                                                           | 837 Assembly       |                  | 1             |