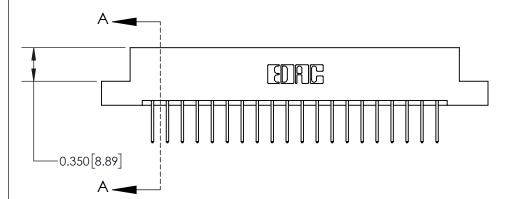

ISSUE NUMBER

ORIGINAL

1

| 837/887 Series High Temp Card Edge Connector<br>Contact Bend Detail |                                                                                                                                                           | ACAD REFERENCE NO. | 837 ENG MASTER   |               |
|---------------------------------------------------------------------|-----------------------------------------------------------------------------------------------------------------------------------------------------------|--------------------|------------------|---------------|
|                                                                     |                                                                                                                                                           | DRAWN: J.LEE       | DATE: OCT. 06/09 |               |
|                                                                     |                                                                                                                                                           | CHECKED:           | DATE:            |               |
| EDAC INC                                                            | RONTO, ONTARIO  CANADA  ARE THE PROPERTY OF EDAC INC.,AND SHALL NOT BE REPRODUCED,OR COPIED OR USED AS THE BASIS FOR THE MANUFACTURE OR SALE OF APPARATUS | SCALE: NTS         | SHEET            | 2 <b>OF</b> 2 |
| TORONTO, ONTARIO SHALL I OR USE MANUF.                              |                                                                                                                                                           | DRAWING NUMBER     | •                | ISSUE         |
|                                                                     |                                                                                                                                                           | 837 Assembly       |                  | 1             |