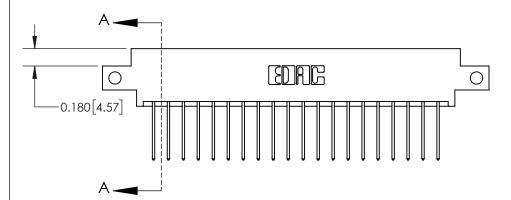

**Mounting Option** 

12-.128 (3.25) Dia. Side Mounting Holes

## **Contact Detail**

540-Wire Wrap .025 Sq.(0.64 Sq.) - Tail LG=.560(14.22)

.156 [3.96] Contact Spacing x .200 [5.08] Row Spacing





THIS IS A C.A.D. GENERATED DRAWING DO NOT MAKE MANUAL REVISIONS TO MASTER.



ISSUE NUMBER

ORIGINAL



837/887 Series High Temp Card Edge Connector Part Number: 837-040-540-812

YOUR CONNECTION TO QUALITY & SERVICE

**EDAC INC** TORONTO, ONTARIO CANADA

THESE DRAWINGS AND SPECIFICATIONS ARE THE PROPERTY OF EDAC INC.,AND SHALL NOT BE REPRODUCED, OR COPIED OR USED AS THE BASIS FOR THE MANUFACTURE OR SALE OF APPARATUS WITHOUT WRITTEN PERMISSION.

| 00/ 2/10 //// 10/2/1 |                  |               |  |
|----------------------|------------------|---------------|--|
| DRAWN: J.LEE         | DATE: OCT. 06/09 |               |  |
| CHECKED:             | DATE:            |               |  |
| SCALE: NTS           | SHEET            | 1 <b>OF</b> 2 |  |
| DRAWING NUMBER       |