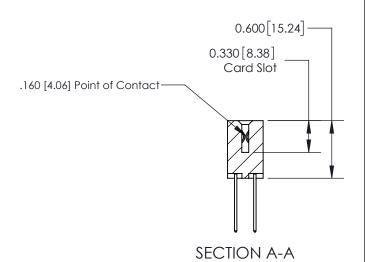

## **Contact Detail**

540-Wire Wrap .025 Sq.(0.64 Sq.) - Tail LG=.560(14.22)

.156 [3.96] Contact Spacing x .200 [5.08] Row Spacing

THIS IS A C.A.D. GENERATED DRAWING DO NOT MAKE MANUAL REVISIONS TO MASTER.