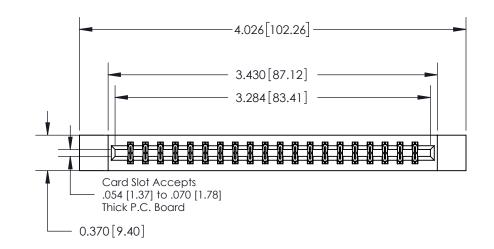

ISSUE NUMBER

ORIGINAL

837/887 Series High Temp Card Edge Connector Part Number: 837-040-540-812

YOUR CONNECTION TO QUALITY & SERVICE

**EDAC INC** TORONTO, ONTARIO CANADA

THESE DRAWINGS AND SPECIFICATIONS ARE THE PROPERTY OF EDAC INC.,AND SHALL NOT BE REPRODUCED, OR COPIED OR USED AS THE BASIS FOR THE MANUFACTURE OR SALE OF APPARATUS WITHOUT WRITTEN PERMISSION.