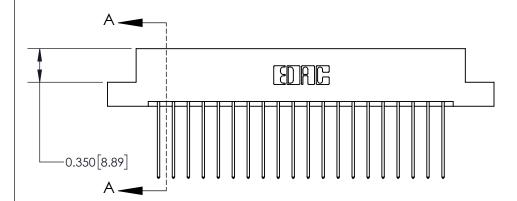

## **Contact Detail**

541-Wire Wrap .025 Sq.(0.64 Sq.) - Tail LG=.750(19.05) .156 [3.96] Contact Spacing x .200 [5.08] Row Spacing

-4.026 [102.26] -3.716[94.39] -3.430 [87.12] 3.284 [83.41] Card Slot Accepts .054 [1.37] to .070 [1.78] Thick P.C. Board

837 ENG MASTER

ACAD REFERENCE NO.

**See Accompanying Page for:** 

0.370 [9.40]

**Contact Bend Details** 

ISSUE NUMBER

ORIGINAL

1