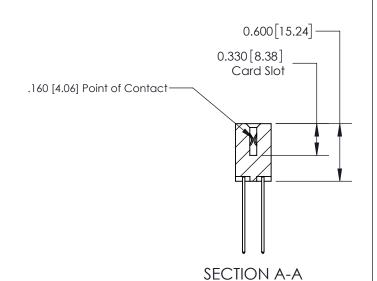

## **Contact Detail**

541-Wire Wrap .025 Sq.(0.64 Sq.) - Tail LG=.750(19.05) .156 [3.96] Contact Spacing x .200 [5.08] Row Spacing

-4.026 [102.26] -3.716[94.39] -3.430 [87.12] 3.284 [83.41] Card Slot Accepts .054 [1.37] to .070 [1.78] Thick P.C. Board

837 ENG MASTER

ACAD REFERENCE NO.

**See Accompanying Page for:** 

0.370 [9.40]

**Contact Bend Details** 

ISSUE NUMBER

ORIGINAL

1