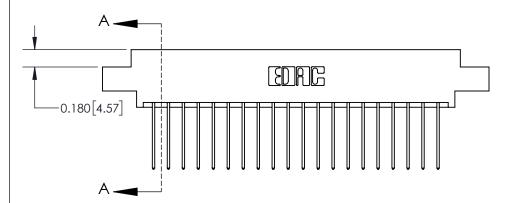

## **See Accompanying Page for:**

**Contact Bend Details** 

837/887 Series High Temp Card Edge Connector Part Number: 837-040-542-804

YOUR CONNECTION TO QUALITY & SERVICE

**EDAC INC** TORONTO, ONTARIO CANADA

ISSUE NUMBER

ORIGINAL

1

| 837/887 Series High Temp Card Edge Connector<br>Contact Bend Detail |                                                                                                                                                                                                   | ACAD REFERENCE NO. | 837 ENG MASTER   |               |
|---------------------------------------------------------------------|---------------------------------------------------------------------------------------------------------------------------------------------------------------------------------------------------|--------------------|------------------|---------------|
|                                                                     |                                                                                                                                                                                                   | DRAWN: J.LEE       | DATE: OCT. 06/09 |               |
|                                                                     |                                                                                                                                                                                                   | CHECKED:           | DATE:            |               |
| EDAC INC                                                            | THESE DRAWINGS AND SPECIFICATIONS ARE THE PROPERTY OF EDAC INC., AND SHALL NOT BE REPRODUCED, OR COPIED OR USED AS THE BASIS FOR THE MANUFACTURE OR SALE OF APPARATUS WITHOUT WRITTEN PERMISSION. | SCALE: NTS         | SHEET            | 2 <b>OF</b> 2 |
| TORONTO, ONTARIO CANADA                                             |                                                                                                                                                                                                   | DRAWING NUMBER     | •                | ISSUE         |
| YOUR CONNECTION TO QUALITY & SERVICE                                |                                                                                                                                                                                                   | 837 Assembly       |                  | 1             |