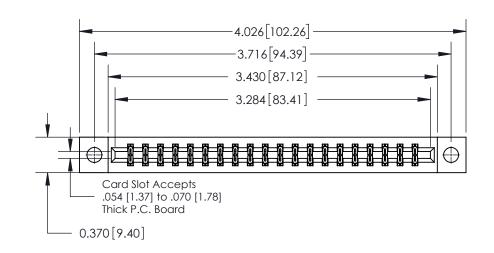

**Mounting Option** 

04-.156 (3.96) Dia. Mounting Holes

## **Contact Detail**

542-Wire Wrap .025 Sq.(0.64 Sq.) - Tail LG=.645(16.38)

.156 [3.96] Contact Spacing x .200 [5.08] Row Spacing

THIS IS A C.A.D. GENERATED DRAWING DO NOT MAKE MANUAL REVISIONS TO MASTER.

## **See Accompanying Page for:**

**Contact Bend Details** 

837/887 Series High Temp Card Edge Connector Part Number: 837-040-542-804

YOUR CONNECTION TO QUALITY & SERVICE

**EDAC INC** TORONTO, ONTARIO CANADA