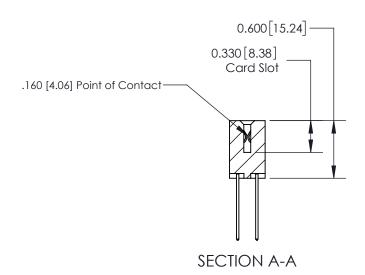

ISSUE NUMBER

ORIGINAL

1

| 837/887 Series High Temp Card Edge Connector<br>Contact Bend Detail |                                                                                                                                                                                                   | ACAD REFERENCE NO. | 837 ENG MASTER   |               |
|---------------------------------------------------------------------|---------------------------------------------------------------------------------------------------------------------------------------------------------------------------------------------------|--------------------|------------------|---------------|
|                                                                     |                                                                                                                                                                                                   | DRAWN: J.LEE       | DATE: OCT. 06/09 |               |
|                                                                     |                                                                                                                                                                                                   | CHECKED:           | DATE:            |               |
| EDAC INC                                                            | THESE DRAWINGS AND SPECIFICATIONS ARE THE PROPERTY OF EDAC INC., AND SHALL NOT BE REPRODUCED, OR COPIED OR USED AS THE BASIS FOR THE MANUFACTURE OR SALE OF APPARATUS WITHOUT WRITTEN PERMISSION. | SCALE: NTS         | SHEET            | 2 <b>OF</b> 2 |
| TORONTO, ONTARIO CANADA                                             |                                                                                                                                                                                                   | DRAWING NUMBER     | •                | ISSUE         |
| YOUR CONNECTION TO QUALITY & SERVICE                                |                                                                                                                                                                                                   | 837 Assembly       |                  | 1             |