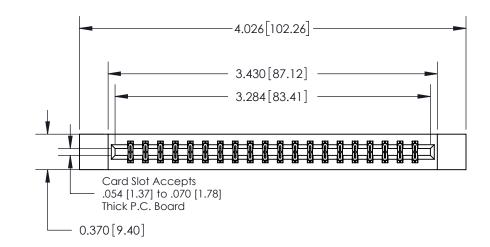

ISSUE NUMBER

ORIGINAL

**See Accompanying Page for:** 

**Contact Bend Details** 

| 837/887 Series High Temp Card Edge Connector |
|----------------------------------------------|
| Part Number: 837-040-544-812                 |