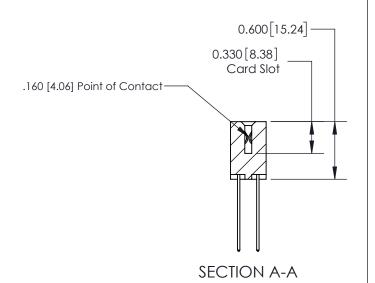

ISSUE NUMBER

ORIGINAL

1

| 837/887 Series High Temp Card Edge Connector<br>Contact Bend Detail                                                                                                                                                                                                                                                                                                                                                                                                                                                                                                                                                                                                                                                                                                                                                                                                                                                                                                                                                                                                                                                                                                                                                                                                                                                                                                                                                                                                                                                                                                                                                                                                                                                                                                                                                                                                                                                                                                                                                                                                                                                            |                                                                                                  | ACAD REFERENCE NO. | 837 ENG MASTER   |               |
|--------------------------------------------------------------------------------------------------------------------------------------------------------------------------------------------------------------------------------------------------------------------------------------------------------------------------------------------------------------------------------------------------------------------------------------------------------------------------------------------------------------------------------------------------------------------------------------------------------------------------------------------------------------------------------------------------------------------------------------------------------------------------------------------------------------------------------------------------------------------------------------------------------------------------------------------------------------------------------------------------------------------------------------------------------------------------------------------------------------------------------------------------------------------------------------------------------------------------------------------------------------------------------------------------------------------------------------------------------------------------------------------------------------------------------------------------------------------------------------------------------------------------------------------------------------------------------------------------------------------------------------------------------------------------------------------------------------------------------------------------------------------------------------------------------------------------------------------------------------------------------------------------------------------------------------------------------------------------------------------------------------------------------------------------------------------------------------------------------------------------------|--------------------------------------------------------------------------------------------------|--------------------|------------------|---------------|
|                                                                                                                                                                                                                                                                                                                                                                                                                                                                                                                                                                                                                                                                                                                                                                                                                                                                                                                                                                                                                                                                                                                                                                                                                                                                                                                                                                                                                                                                                                                                                                                                                                                                                                                                                                                                                                                                                                                                                                                                                                                                                                                                |                                                                                                  | DRAWN: J.LEE       | DATE: OCT. 06/09 |               |
|                                                                                                                                                                                                                                                                                                                                                                                                                                                                                                                                                                                                                                                                                                                                                                                                                                                                                                                                                                                                                                                                                                                                                                                                                                                                                                                                                                                                                                                                                                                                                                                                                                                                                                                                                                                                                                                                                                                                                                                                                                                                                                                                |                                                                                                  | CHECKED:           | DATE:            |               |
| EDAC INC                                                                                                                                                                                                                                                                                                                                                                                                                                                                                                                                                                                                                                                                                                                                                                                                                                                                                                                                                                                                                                                                                                                                                                                                                                                                                                                                                                                                                                                                                                                                                                                                                                                                                                                                                                                                                                                                                                                                                                                                                                                                                                                       |                                                                                                  | SCALE: NTS         | SHEET            | 2 <b>OF</b> 2 |
| TORONTO, ONTARIO CANADA | ARE THE PROPERTY OF EDAC INC.,AND SHALL NOT BE REPRODUCED,OR COPIED OR USED AS THE BASIS FOR THE | DRAWING NUMBER     | •                | ISSUE         |
|                                                                                                                                                                                                                                                                                                                                                                                                                                                                                                                                                                                                                                                                                                                                                                                                                                                                                                                                                                                                                                                                                                                                                                                                                                                                                                                                                                                                                                                                                                                                                                                                                                                                                                                                                                                                                                                                                                                                                                                                                                                                                                                                | MANUFACTURE OR SALE OF APPARATUS WITHOUT WRITTEN PERMISSION.                                     | 837 Assembly       |                  | 1             |