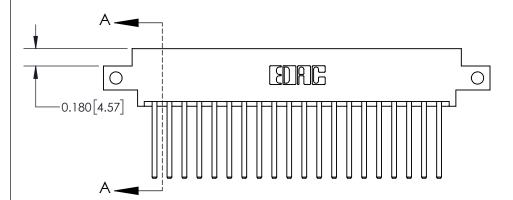

**Mounting Option** 

12-.128 (3.25) Dia. Side Mounting Holes

## **Contact Detail**

544-Wire Wrap .050x.025(1.27x0.64) - Tail LG=.750(19.05)

.156 [3.96] Contact Spacing x .200 [5.08] Row Spacing





THIS IS A C.A.D. GENERATED DRAWING DO NOT MAKE MANUAL REVISIONS TO MASTER.



ISSUE NUMBER

ORIGINAL



**See Accompanying Page for:** 

**Contact Bend Details** 

| 837/887 Series High Temp Card Edge Connector |
|----------------------------------------------|
| Part Number: 837-040-544-812                 |

YOUR CONNECTION TO QUALITY & SERVICE

**EDAC INC** TORONTO, ONTARIO CANADA

THESE DRAWINGS AND SPECIFICATIONS ARE THE PROPERTY OF EDAC INC.,AND SHALL NOT BE REPRODUCED, OR COPIED OR USED AS THE BASIS FOR THE MANUFACTURE OR SALE OF APPARATUS WITHOUT WRITTEN PERMISSION.

| ACAD REFERENCE NO. | 837 ENG MASTER   |  |  |
|--------------------|------------------|--|--|
| DRAWN: J.LEE       | DATE: OCT. 06/09 |  |  |
| CHECKED:           | DATE:            |  |  |
| SCALE: NTS         | S