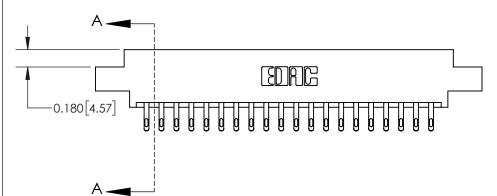

## **Contact Detail**

555-Extender Board Bend (Code 500 Contacts)

.156 [3.96] Contact Spacing x .200 [5.08] Row Spacing

THIS IS A C.A.D. GENERATED DRAWING DO NOT MAKE MANUAL REVISIONS TO MASTER.

ISSUE NUMBER ORIGINAL

**See Accompanying Page for:** 

**Contact Bend Details** 

837/887 Series High Temp Card Edge Connector Part Number: 837-040-555-804

**EDAC INC** TORONTO, ONTARIO CANADA

THESE DRAWINGS AND SPECIFICATIONS ARE THE PROPERTY OF EDAC INC.,AND SHALL NOT BE REPRODUCED, OR COPIED OR USED AS THE BASIS FOR THE MANUFACTURE OR SALE OF APPARATUS WITHOUT WRITTEN PERMISSION.