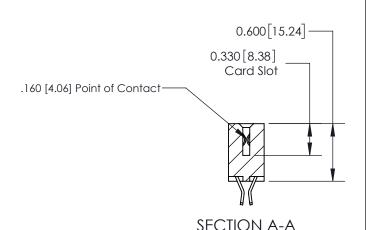

ISSUE NUMBER

ORIGINAL

1

| 837/887 Series High Temp Card Edge Connector<br>Contact Bend Detail |                                                                                                                                                             | ACAD REFERENCE NO. | 837 ENG MASTER   |               |
|---------------------------------------------------------------------|-------------------------------------------------------------------------------------------------------------------------------------------------------------|--------------------|------------------|---------------|
|                                                                     |                                                                                                                                                             | DRAWN: J.LEE       | DATE: OCT. 06/09 |               |
|                                                                     |                                                                                                                                                             | CHECKED:           | DATE:            |               |
| EDAC INC                                                            | TORONTO, ONTARIO  CANADA  ARE THE PROPERTY OF EDAC INC.,AND SHALL NOT BE REPRODUCED,OR COPIED OR USED AS THE BASIS FOR THE MANUFACTURE OR SALE OF APPARATUS | SCALE: NTS         | SHEET            | 2 <b>OF</b> 2 |
| TORONTO, ONTARIO                                                    |                                                                                                                                                             | DRAWING NUMBER     | •                | ISSUE         |
| MANUF                                                               |                                                                                                                                                             | 837 Assembly       |                  | 1             |