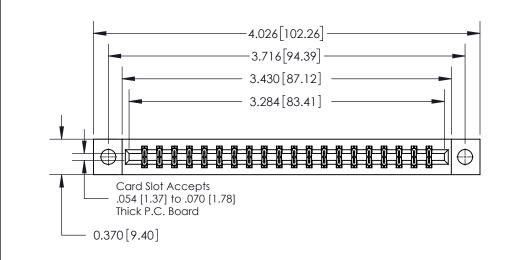

**Mounting Option** 

04-.156 (3.96) Dia. Mounting Holes

## **Contact Detail**

555-Extender Board Bend (Code 500 Contacts)

.156 [3.96] Contact Spacing x .200 [5.08] Row Spacing

THIS IS A C.A.D. GENERATED DRAWING DO NOT MAKE MANUAL REVISIONS TO MASTER.

ISSUE NUMBER ORIGINAL

**See Accompanying Page for:** 

**Contact Bend Details** 

837/887 Series High Temp Card Edge Connector Part Number: 837-040-555-804

**EDAC INC** TORONTO, ONTARIO CANADA

THESE DRAWINGS AND SPECIFICATIONS ARE THE PROPERTY OF EDAC INC.,AND SHALL NOT BE REPRODUCED, OR COPIED OR USED AS THE BASIS FOR THE MANUFACTURE OR SALE OF APPARATUS WITHOUT WRITTEN PERMISSION.