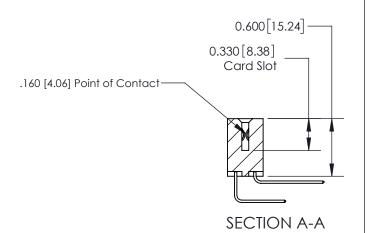

## **Contact Detail**

558-90 Degree Bend (Code 541 Contacts)

.156 [3.96] Contact Spacing x .200 [5.08] Row Spacing

THIS IS A C.A.D. GENERATED DRAWING DO NOT MAKE MANUAL REVISIONS TO MASTER.

ISSUE NUMBER ORIGINAL

ISSUE NUMBER

ORIGINAL

1

| 837/887 Series High Temp Card Edge Connector<br>Contact Bend Detail |                                                                                                                                     | ACAD REFERENCE NO. | 837 ENG MASTER   |               |
|---------------------------------------------------------------------|-------------------------------------------------------------------------------------------------------------------------------------|--------------------|------------------|---------------|
|                                                                     |                                                                                                                                     | DRAWN: J.LEE       | DATE: OCT. 06/09 |               |
|                                                                     |                                                                                                                                     | CHECKED:           | DATE:            |               |
| EDAC INC                                                            | THESE DRAWINGS AND SPECIFICATIONS ARE THE PROPERTY OF EDAC INC.,AND SHALL NOT BE REPRODUCED, OR COPIED OR USED AS THE BASIS FOR THE | SCALE: NTS         | SHEET            | 2 <b>OF</b> 2 |
| TORONTO, ONTARIO CANADA                                             |                                                                                                                                     | DRAWING NUMBER     | •                | ISSUE         |
| YOUR CONNECTION TO QUALITY & SERVICE                                | MANUFACTURE OR SALE OF APPARATUS WITHOUT WRITTEN PERMISSION.                                                                        | 837 Assembly       |                  | 1             |