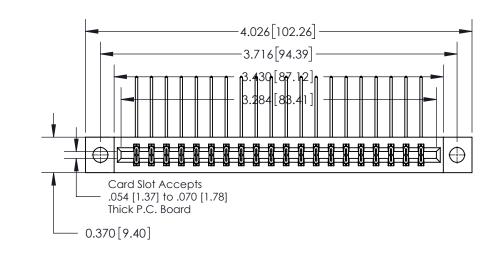

**Mounting Option** 

04-.156 (3.96) Dia. Mounting Holes

**See Accompanying Page for:** 

**Contact Bend Details** 

837/887 Series High Temp Card Edge Connector Part Number: 837-040-558-204

**EDAC INC** TORONTO, ONTARIO CANADA

THESE DRAWINGS AND SPECIFICATIONS ARE THE PROPERTY OF EDAC INC.,AND SHALL NOT BE REPRODUCED, OR COPIED OR USED AS THE BASIS FOR THE MANUFACTURE OR SALE OF APPARATUS WITHOUT WRITTEN PERMISSION.