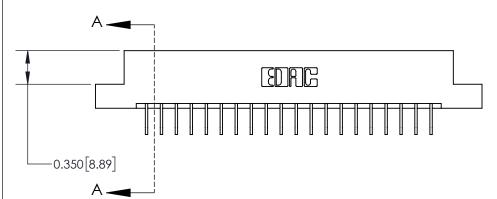

**Mounting Option** 

04-.156 (3.96) Dia. Mounting Holes

**See Accompanying Page for:** 

**Contact Bend Details** 

837/887 Series High Temp Card Edge Connector Part Number: 837-040-558-204

**EDAC INC** TORONTO, ONTARIO CANADA

THESE DRAWINGS AND SPECIFICATIONS ARE THE PROPERTY OF EDAC INC.,AND SHALL NOT BE REPRODUCED, OR COPIED OR USED AS THE BASIS FOR THE MANUFACTURE OR SALE OF APPARATUS WITHOUT WRITTEN PERMISSION.